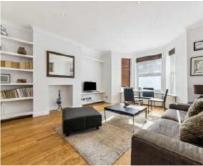

## Horn Lane, W3 £450,000

A stunning period conversion flat spanning just under 850 sq.ft with its own entrance and a private rear garden. The flat has been upgraded with a new kitchen and is presented in excellent condition throughout.