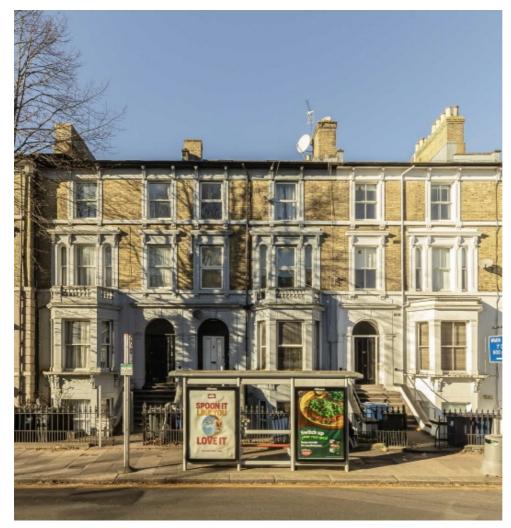

## Horn Lane, W3 £450,000

A stunning period conversion flat spanning just under 850 sq.ft with its own entrance and a private rear garden. The flat has been upgraded with a new kitchen and is presented in excellent condition throughout.

Just over five minutes walk from Acton Main Line station (Elizabeth line) and just over half a mile from Acton Central station (Overground).