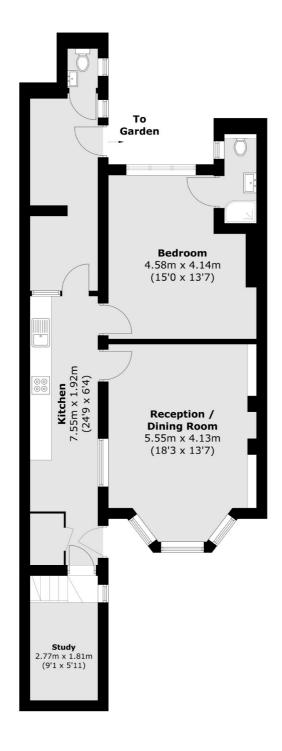

## Horn Lane, W3 £450,000

A stunning period conversion flat spanning just under 850 sq.ft with its own entrance and a private rear garden. The flat has been upgraded with a new kitchen and is presented in excellent condition throughout.

## **Features**

Two Bedrooms Private Garden Share of Freehold No Onward Chain Circa 850 sq.ft Own Entrance

Acton 020 8896 2112 dexters.co.uk

## Horn Lane, London, W3

Total area (approx.): 78.3 sq. m (842.8 sq. ft)

Acton

London

W3 6LP

Sales

171 High Street

020 8896 2112