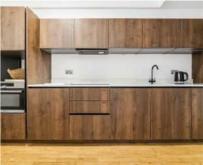

## Horn Lane, W3 £450,000

A stunning period conversion flat spanning just under 850 sq.ft with its own entrance and a private rear garden. The flat has been upgraded with a new kitchen and is presented in excellent condition throughout.