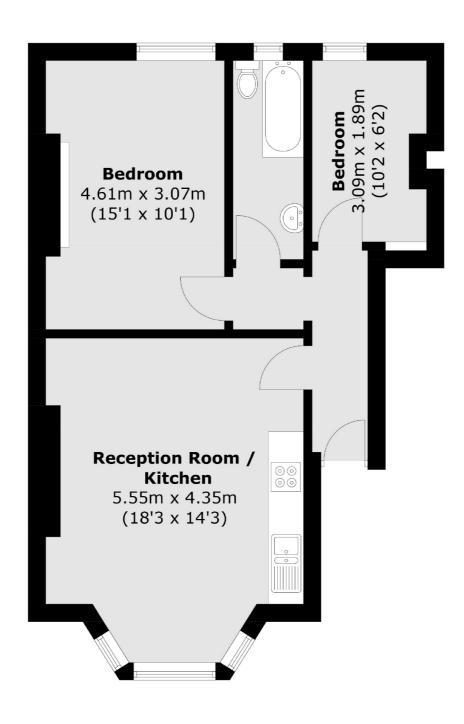

## Horn Lane, London, W3

Total area (approx.): 53.5 sq. m (575.9 sq. ft)

Acton

London

W3 6LP

Sales

171 High Street

020 8896 2112