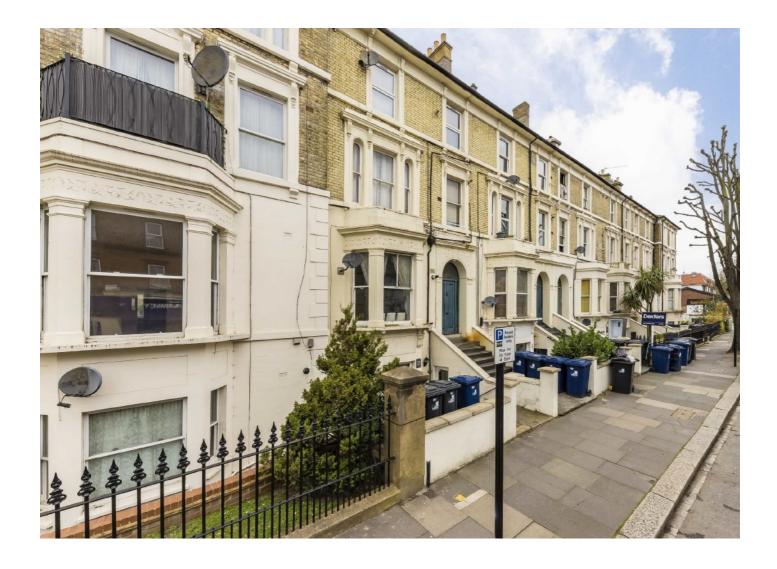

## Horn Lane, W3 £475,000

A two bedroom period conversion apartment exuding period character and modern comforts. The flat has just under 600 sq.ft of internal living space and will be sold with no onward chain.

Approximately five minutes walk from Acton Main Line station (Elizabeth line) and under fifteen minutes walk from Acton Central station (Overground).

## **Features**

Two Bedrooms No Onward Chain Period Conversion Raised Ground Floor Share of Freehold Circa 600 sq.ft

Acton 020 8896 2112 dexters.co.uk