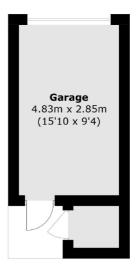

#### **Second Floor**

(Not Shown In Actual Location / Orientation)

**Ground Floor** 

**First Floor** 

Total area (approx.): 118.8 sq. m (1,278.8 sq. ft) Garage: 16.0 sq. m (172.2 sq. ft)

020 8896 2112