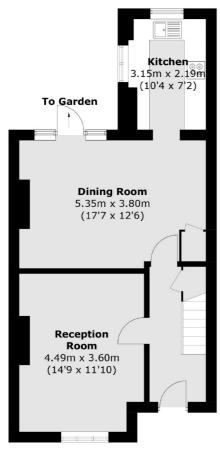

#### **Second Floor**

(Not Shown In Actual Location / Orientation)

**Ground Floor** 

**First Floor** 

Total area (approx.): 118.8 sq. m (1,278.8 sq. ft) Garage: 16.0 sq. m (172.2 sq. ft)

020 8896 2112