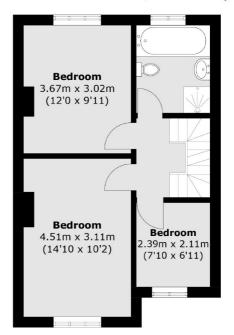

#### **Second Floor**

(Not Shown In Actual Location / Orientation)

**Ground Floor** 

**First Floor** 

Total area (approx.): 118.8 sq. m (1,278.8 sq. ft) Garage: 16.0 sq. m (172.2 sq. ft)

020 8896 2112