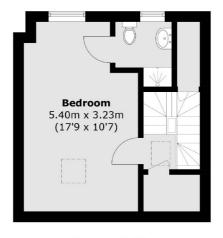

#### **Second Floor**

(Not Shown In Actual Location / Orientation)

**Ground Floor** 

**First Floor** 

Total area (approx.): 118.8 sq. m (1,278.8 sq. ft) Garage: 16.0 sq. m (172.2 sq. ft)

020 8896 2112