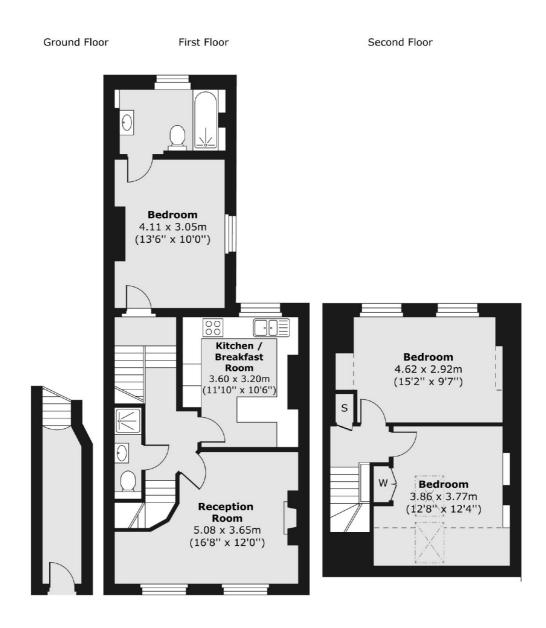

## Avenue Road, W3 £570,000

A split-level maisonette with three double bedrooms, two bathrooms, a separate reception room and a modern kitchen. The flat has its own private entrance and will be sold with a share of the freehold.

## **Features**

Own Entrance Three Double Bedrooms Over 1,000 sq.ft Share of Freehold Separate Kitchen No Onward Chain

Acton 020 8896 2112 dexters.co.uk

## Avenue Road, London, W3

Total area (approx.) 93.26 sq. m (1,004 sq. ft)

Acton

London

W3 6QZ

Sales

170 High Street

020 8896 2112