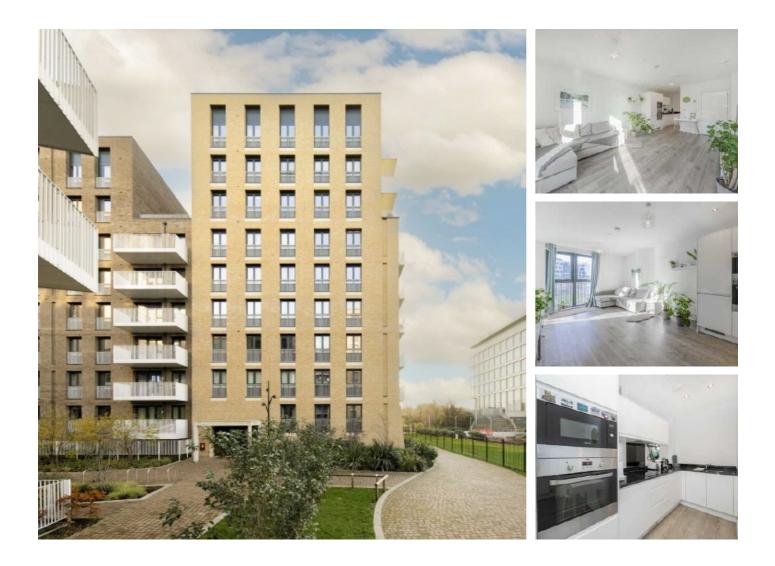

## Lakeside Drive, NW10 £461 Per week

Beautifully presented one bedroom apartment overlooking the picturesque lake and communal grounds Lakeside Drive has to offer. The property benefits open plan kitchen and reception with direct access onto a west facing balcony, large bedroom, modern bathroom and ample storage throughout. Energy Rating: .

## Features

Sought After Development One Double Bedroom Bright Reception Room Open Plan Kitchen Modern Bathroom Built In Storage