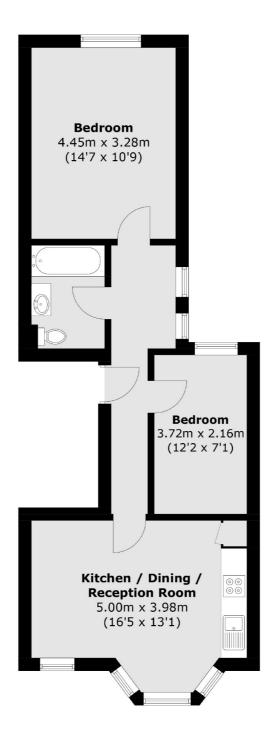

## Willcott Road, London, W3

Total area (approx.): 53.4 sq. m (574.8 sq. ft)

171 High Street

020 8896 2112

London

W3 6LP

Sales