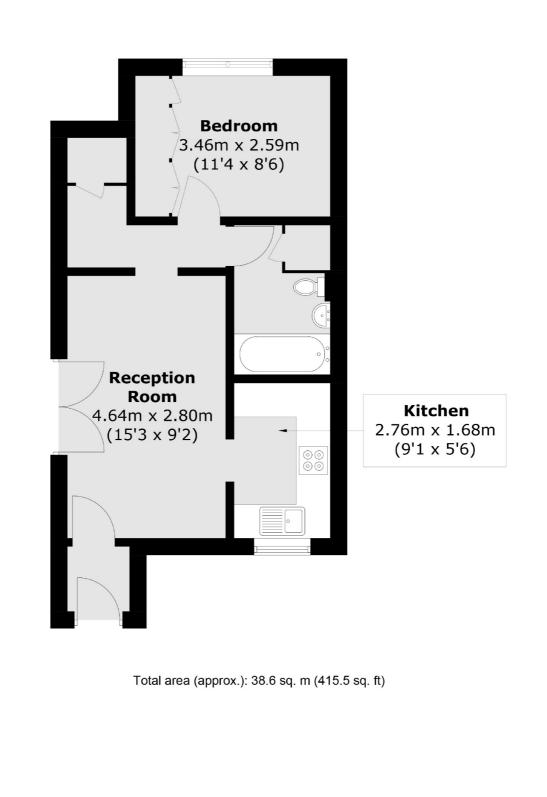

## Features

One Bedroom Long Lease No Onward Chain Allocated Parking Space Communal Garden Separate Kitchen