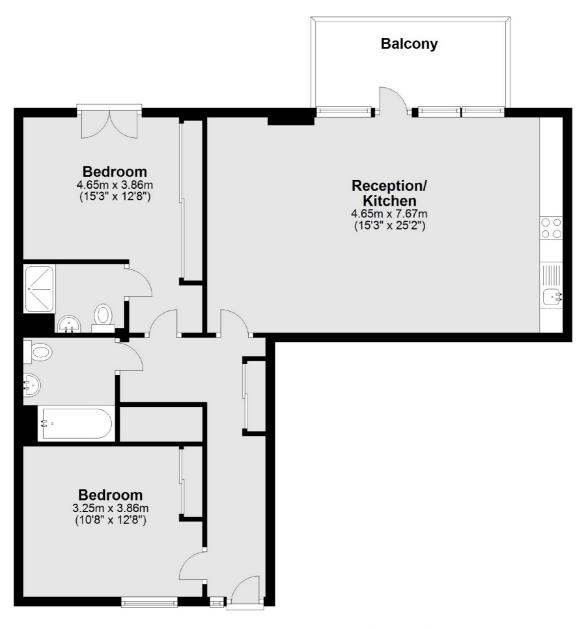

## Palmerston Road, London, W3

Main area: Approx. 83.9 sq. metres (902.9 sq. feet) Plus balconies, approx. 8.0 sq. metres (86.6 sq. feet)

Acton 171 High Street London W3 6LP Sales 020 8896 2112 Energy Rating: B. We aim to make our particulars both accurate and reliable. However they are not guaranteed; nor do they form part of an offer or contract. If you require clarification on any points then please contact us, especially if you're traveling some distance to view. Please note that appliances and heating systems have not been tested and therefore no warranties can be given as to their good working order.