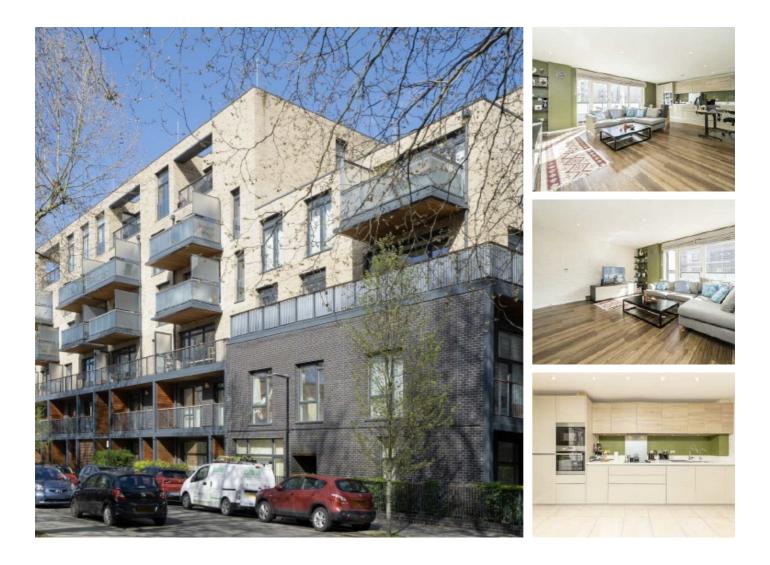

## Palmerston Road, W3 £625,000

This modern two bedroom and two bathroom apartment is situated within the Acton Gardens development and has over 900 sq.ft of habitable living space. The flat comes with an allocated parking space and will be sold chain free.

## Features

Two Double Bedrooms Two Bathrooms Allocated Parking Space No Onward Chain Fitted Wardrobes Balcony