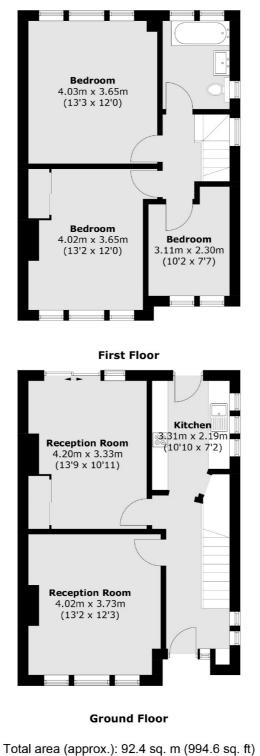

## First Avenue, W3 £885,000

A three bedroom semi-detached home in excellent condition with driveway parking and a large west facing garden. The house has the potential to be extended (subject to consents) and will be sold chain free.