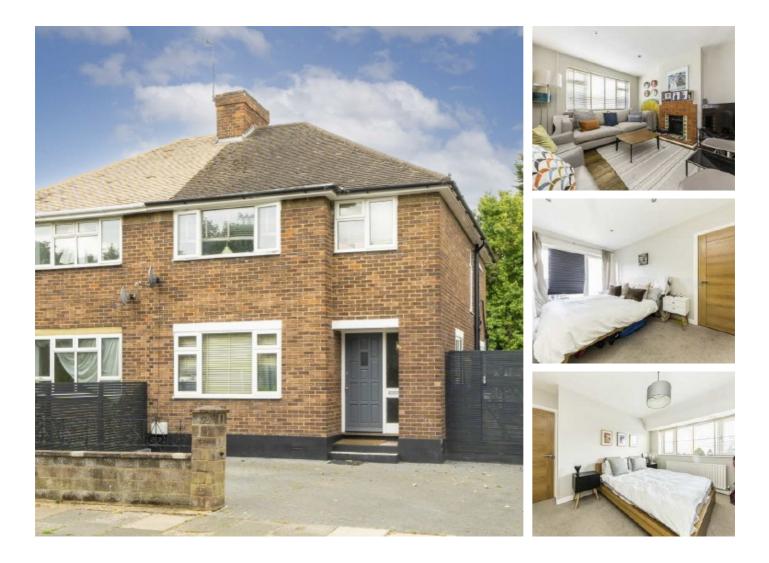

## First Avenue, W3 £885,000

A three bedroom semi-detached home in excellent condition with driveway parking and a large west facing garden. The house has the potential to be extended (subject to consents) and will be sold chain free.

#### Features

Semi-Detached Off-Street Parking No Onward Chain West Facing Garden Potential to Extend Side Access