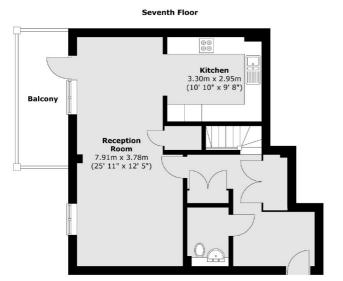

## Bollo Bridge Road, W3 £675,000

A two bedroom, three bathroom split level apartment spanning over 1,100 sq.ft and presented in great condition. The property comes with allocated underground parking, and two private west facing balconies.

## Bollo Bridge Road, London, W3

Total area (approx.) : 109 sq. m (1173 sq. ft) Total balcony area (approx.) : 20.8 sq. m (224 sq. ft)

Acton

London

W3 6LP

Sales

171 High Street

020 8896 2112