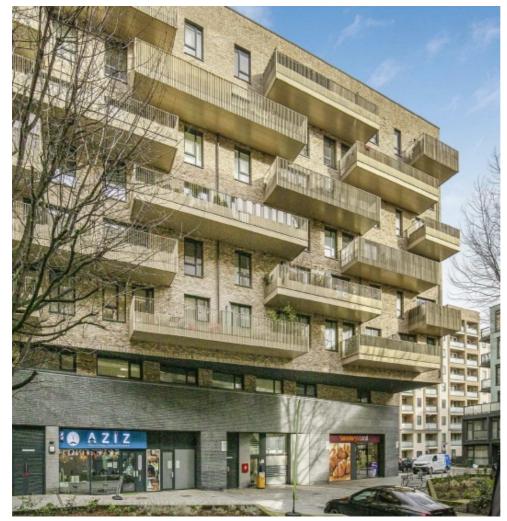

## Bollo Bridge Road, W3 £675,000

A two bedroom, three bathroom split level apartment spanning over 1,100 sq.ft and presented in great condition. The property comes with allocated underground parking, and two private west facing balconies.

Located less than a quarter of a mile from South Acton station (Overground) and half a mile from Acton Town station (Piccadilly and District lines).