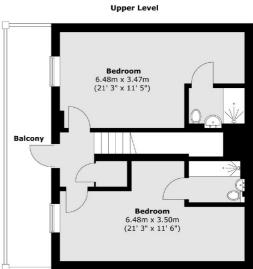

## Bollo Bridge Road, W3 £675,000

A two bedroom, three bathroom split level apartment spanning over 1,100 sq.ft and presented in great condition. The property comes with allocated underground parking, and two private west facing balconies.

## Bollo Bridge Road, London, W3

Total area (approx.) : 109 sq. m (1173 sq. ft) Total balcony area (approx.) : 20.8 sq. m (224 sq. ft)

Acton

London

W3 6LP

Sales

171 High Street

020 8896 2112