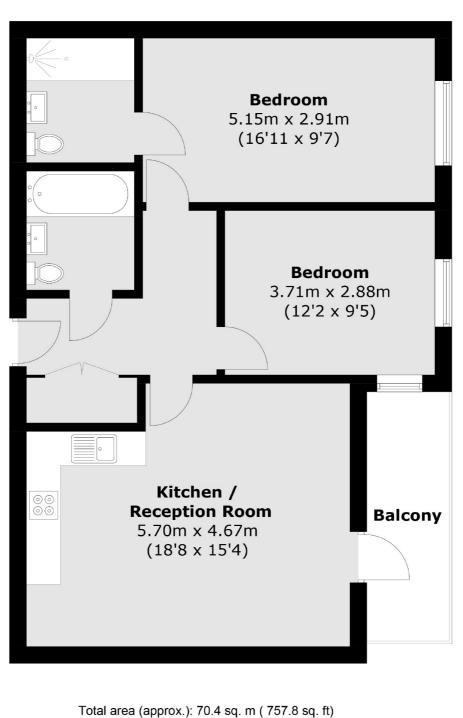

### Lakeside Drive, London, NW10

Balcony area: 6.4 sq. m ( 68.9 sq. ft)

Acton 171 High Street London W3 6LP Sales 020 8896 2112 Energy Rating: B. We aim to make our particulars both accurate and reliable. However they are not guaranteed; nor do they form part of an offer or contract. If you require clarification on any points then please contact us, especially if you're traveling some distance to view. Please note that appliances and heating systems have not been tested and therefore no warranties can be given as to their good working order.