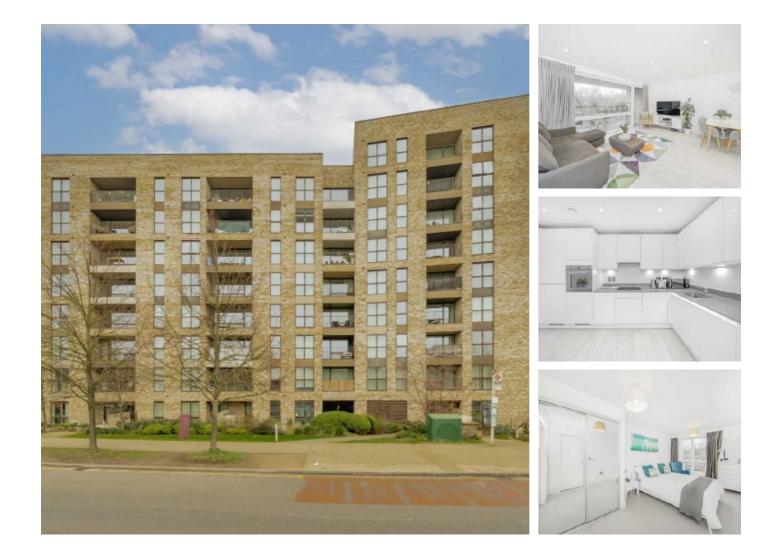

## Lakeside Drive, NW10 £459,000

This two bedroom contemporary apartment has been finished to a high standard throughout and has an abundance of natural light. The apartment has a balcony which overlooks the picturesque landscaped gardens.

#### Features

Communal Park Lift Access Two Bathrooms Underfloor Heating Fitted Wardrobes Covered Balcony