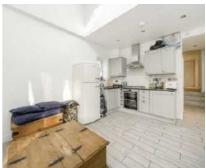

## Leamington Park, W3 £349,950

A two bedroom ground floor apartment with access to a south facing garden and off-street parking. The flat is presented in good condition throughout and will be sold with no onward chain.

## Leamington Park, London, W3

Total area (approx.): 43.5 sq. m (468.2 sq. ft)

171 High Street

020 8896 2112

London

W3 6LP

Sales