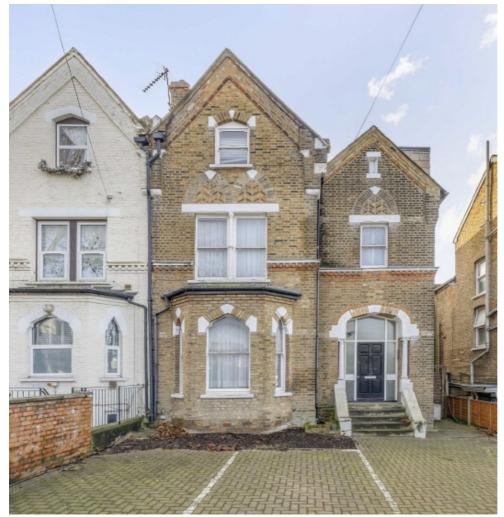

## Leamington Park, W3 £349,950

A two bedroom ground floor apartment with access to a south facing garden and off-street parking. The flat is presented in good condition throughout and will be sold with no onward chain.

Less than five minutes walk from Acton Main Line station (Elizabeth line) and less than ten minutes walk from North Acton tube station (Central line).

## **Features**

Two Bedrooms Period Conversion Off-Street Parking No Onward Chain Garden Access Close to Stations

Acton 020 8896 2112 dexters.co.uk