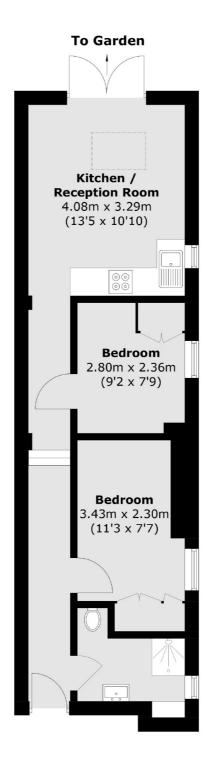

## Leamington Park, W3 £349,950

A two bedroom ground floor apartment with access to a south facing garden and off-street parking. The flat is presented in good condition throughout and will be sold with no onward chain.

## Leamington Park, London, W3

Total area (approx.): 43.5 sq. m (468.2 sq. ft)

171 High Street

020 8896 2112

London

W3 6LP

Sales