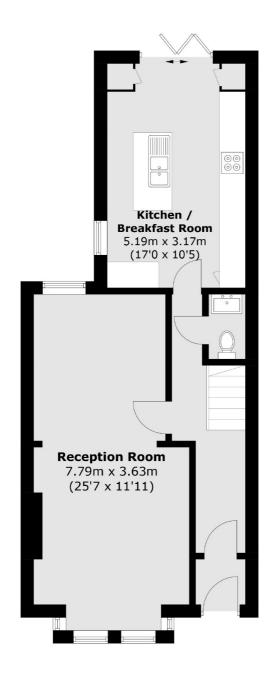

## Gunnersbury Lane, London, W3

**Ground Floor** 

171 High Street

020 8896 2112

London

W3 6LP

Sales

**First Floor** 

Total area (approx.): 107.8 sq. m (1160.3 sq. ft)