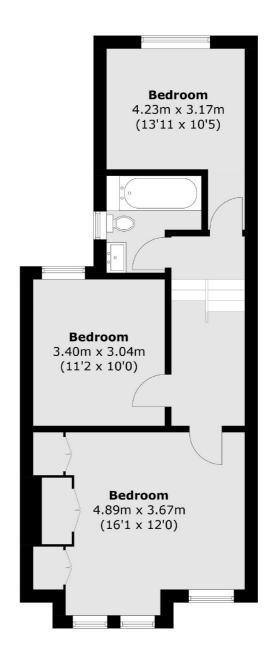

## Gunnersbury Lane, London, W3

**Ground Floor** 

171 High Street

020 8896 2112

London

W3 6LP

Sales

**First Floor** 

Total area (approx.): 107.8 sq. m (1160.3 sq. ft)