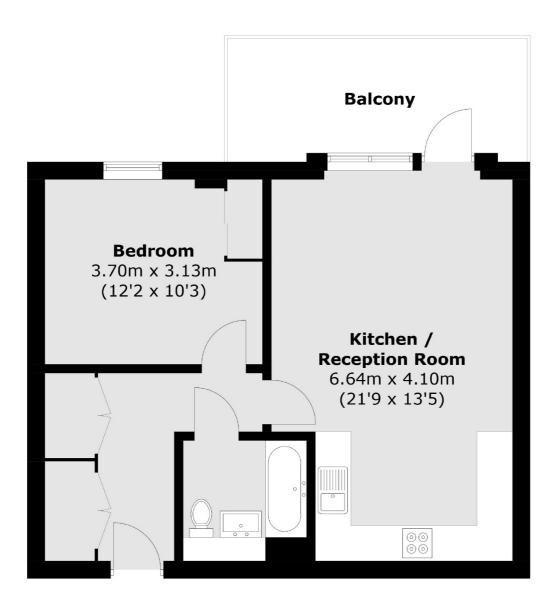

### Bollo Bridge Road, London, W3

Total area (approx.): 52.3 sq. m (562.9 sq. ft) Balcony area (approx.) : 10.2 sq. m (109.8 sq. ft)

Acton 171 High Street London W3 6LP Sales 020 8896 2112 Energy Rating: B. We aim to make our particulars both accurate and reliable. However they are not guaranteed; nor do they form part of an offer or contract. If you require clarification on any points then please contact us, especially if you're traveling some distance to view. Please note that appliances and heating systems have not been tested and therefore no warranties can be given as to their good working order.