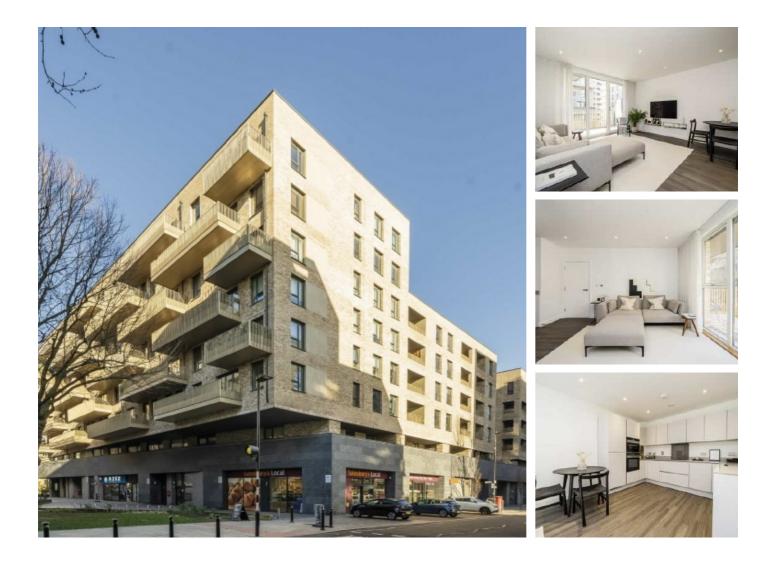

## Bollo Bridge Road, W3 £415,000

A well presented one bedroom flat over 550 sq.ft and a generously sized private rear balcony. This apartment will be sold with no onward chain.

Located a half mile to Acton Town station and under a five minute walk to South Acton Overground line.

### Features

One Bedroom Long Lease No Onward Chain Covered Balcony Over 550 sq.ft Close to Local Amenities

### Bollo Bridge Road, London, W3

Total area (approx.): 52.3 sq. m (562.9 sq. ft) Balcony area (approx.) : 10.2 sq. m (109.8 sq. ft)

Acton 171 High Street London W3 6LP Sales 020 8896 2112 Energy Rating: B. We aim to make our particulars both accurate and reliable. However they are not guaranteed; nor do they form part of an offer or contract. If you require clarification on any points then please contact us, especially if you're traveling some distance to view. Please note that appliances and heating systems have not been tested and therefore no warranties can be given as to their good working order.