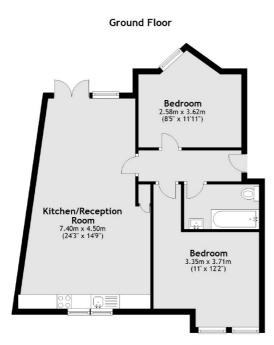

### Davis Road, London, W3

Ground Floor

Total area: approx. 70.7 sq. metres (760.9 sq. feet)

Acton 171 High Street London W3 6LP Sales 020 8896 2112 Energy Rating: C. We aim to make our particulars both accurate and reliable. However they are not guaranteed; nor do they form part of an offer or contract. If you require clarification on any points then please contact us, especially if you're traveling some distance to view. Please note that appliances and heating systems have not been tested and therefore no warranties can be given as to their good working order.