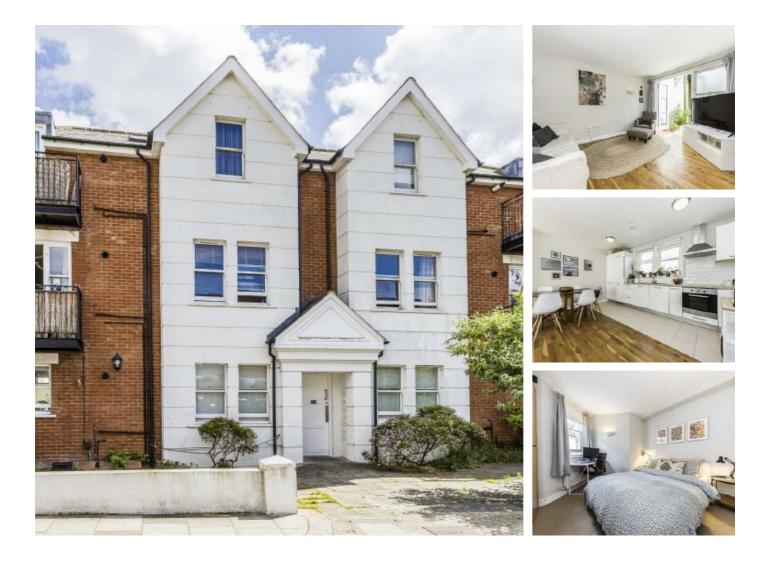

## Davis Road, W3 £459,950

A ground floor two bedroom apartment spanning just under 800 sq.ft with a garden and an outbuilding which could be utilised as a home office, a children's play area or storage.

Located a short walk from Askew Road's shops and eateries. Stamford Brook and East Acton tube stations are both within a mile and there are excellent bus routes located nearby.

#### Features

Two Double Bedrooms Ground Floor Private Garden No Onward Chain Allocated Parking Just Under 800 sq.ft