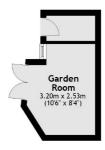

### Davis Road, London, W3

Ground Floor

Total area: approx. 70.7 sq. metres (760.9 sq. feet)

Acton 171 High Street London W3 6LP Sales 020 8896 2112 Energy Rating: C. We aim to make our particulars both accurate and reliable. However they are not guaranteed; nor do they form part of an offer or contract. If you require clarification on any points then please contact us, especially if you're traveling some distance to view. Please note that appliances and heating systems have not been tested and therefore no warranties can be given as to their good working order.