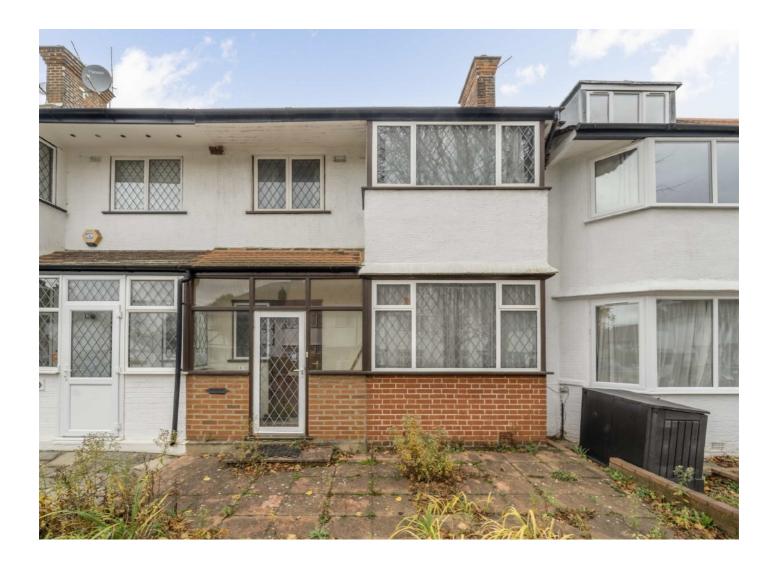

# The Ridgeway, W3 £700,000

A three bedroom home in need of modernisation throughout and arranged over two floors. This residence spans over 1,100 sq.ft, has potential to be extended (subject to consents) and will be sold with no onward chain.

Situated in the sought after Gunnersbury Triangle conservation area and under 0.2 miles to Acton Town station (District and Piccadilly line).

### **Features**

Three Bedrooms Gunnersbury Triangle Location Potential to Extend (STPP) Over 1,100 sq.ft No Onward Chain Off-Street Parking

Acton 020 8896 2112 dexters.co.uk