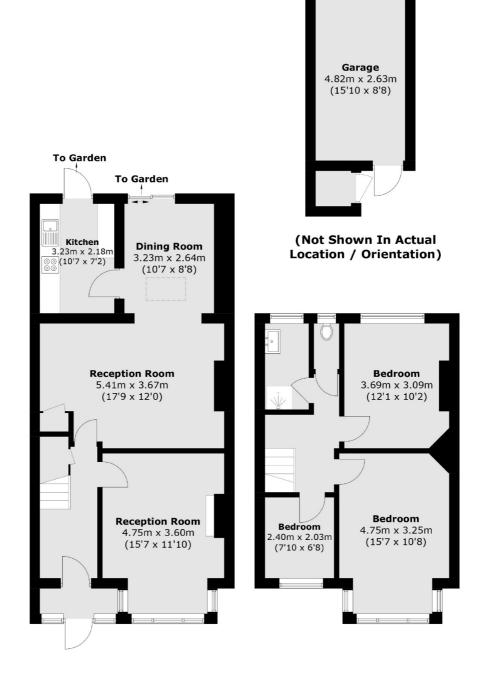

## The Ridgeway, London, W3

## **Ground Floor**

### **First Floor**

Total area (approx.): 108.8 sq. m (1171.1 sq. ft) Outbuilding (approx.): 14.4 sq. m (155.0 sq. ft)

020 8896 2112