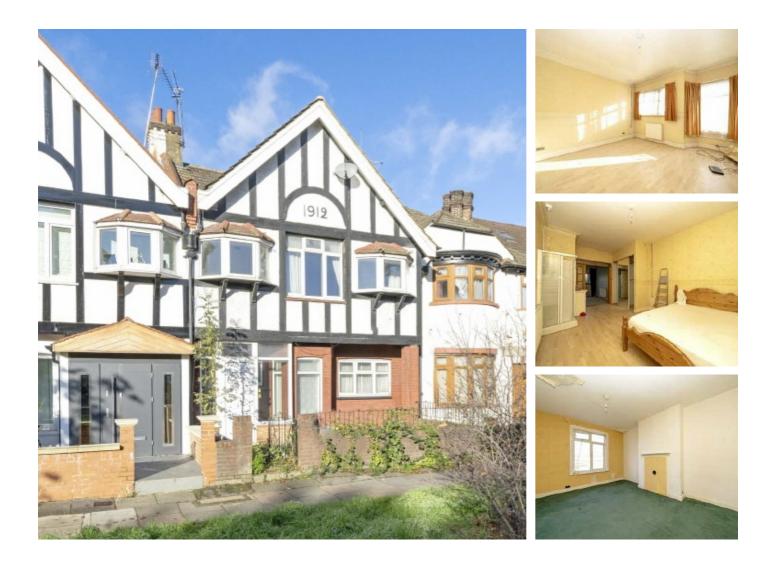

## Horn Lane, W3 £800,000

A family home with a mock tudor finish, this home has five bedrooms, three receptions and three bathrooms. Arranged over three floors, it has a west facing garden and will be sold with no onward chain.

#### Features

Five Bedrooms Three Bathrooms No Onward Chain Over 1,700 sq.ft Three Receptions Downstairs WC

### Horn Lane, London, W3

Acton 171 High Street London W3 6LP Sales 020 8896 2112 Energy Rating: C. We aim to make our particulars both accurate and reliable. However they are not guaranteed; nor do they form part of an offer or contract. If you require clarification on any points then please contact us, especially if you're traveling some distance to view. Please note that appliances and heating systems have not been tested and therefore no warranties can be given as to their good working order.