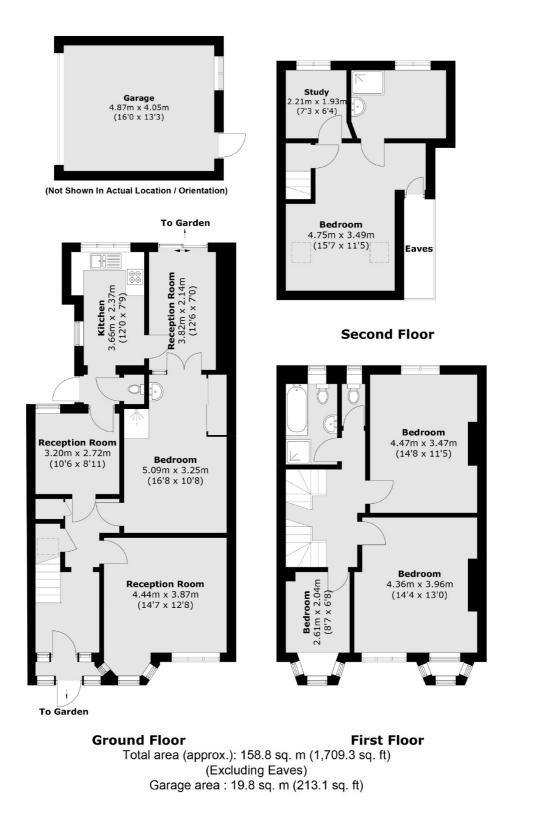

## Horn Lane, W3 £800,000

A family home with a mock tudor finish, this home has five bedrooms, three receptions and three bathrooms. Arranged over three floors, it has a west facing garden and will be sold with no onward chain.

#### Features

Five Bedrooms Three Bathrooms No Onward Chain Over 1,700 sq.ft Three Receptions Downstairs WC

### Horn Lane, London, W3

Acton 171 High Street London W3 6LP Sales 020 8896 2112 Energy Rating: C. We aim to make our particulars both accurate and reliable. However they are not guaranteed; nor do they form part of an offer or contract. If you require clarification on any points then please contact us, especially if you're traveling some distance to view. Please note that appliances and heating systems have not been tested and therefore no warranties can be given as to their good working order.