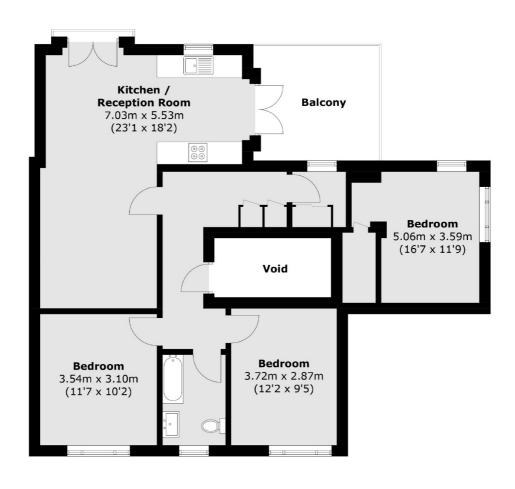

## Brougham Road, London, W3

Total area (approx.): 82.5 sq. m (888.0 sq. ft) Balcony (approx.): 10.1 sq. m (108.7 sq. ft)

Acton

London

W3 6LP

Sales

171 High Street

020 8896 2112