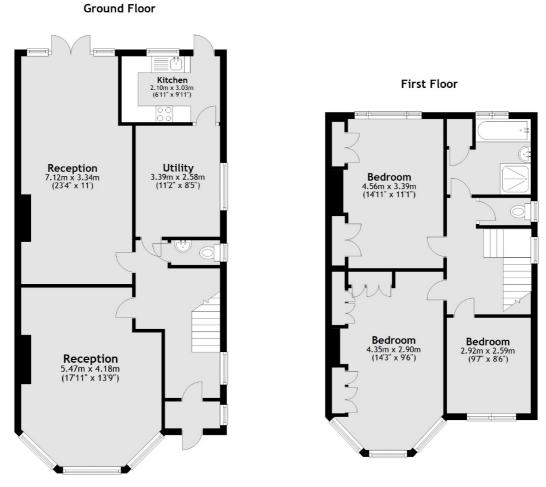

### Features

Three Bedrooms Two Receptions Potential to Extend No Onward Chain Driveway Parking Over 1,400 sq.ft