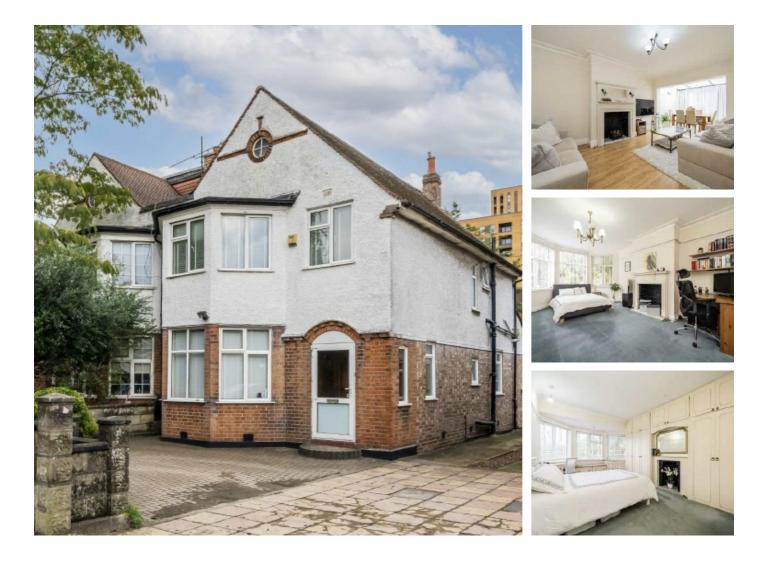

## Glendun Road, W3 £900,000

A semi-detached three bedroom house currently arranged over two floors with vast potential to substantially extend (STPP). The house has off-street parking and will be sold chain free.

### Features

Three Bedrooms Two Receptions Potential to Extend No Onward Chain Driveway Parking Over 1,400 sq.ft