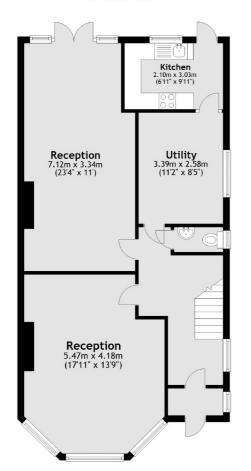

### **Ground Floor**

# Bedroom 4.56m x 3.39m (14'11" x 111'1") Bedroom 4.35m x 2.90m (14'3" x 9'6") Bedroom 2.92m x 2.59m (97" x 8'6")

Total area: approx. 130.2 sq. metres (1401.8 sq. feet)

Acton

London

W3 6LP

Sales

171 High Street