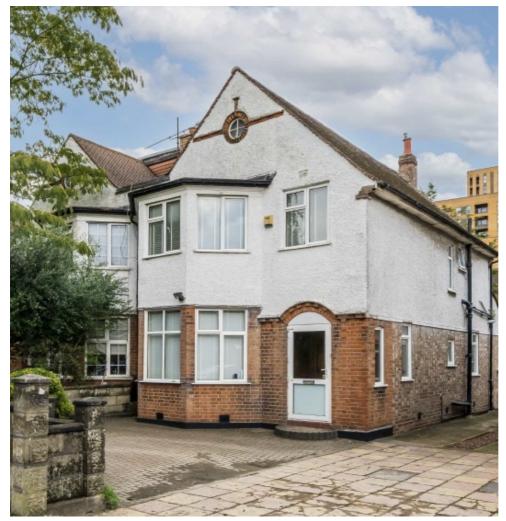

# Glendun Road, W3 £910,000

A semi-detached three bedroom house currently arranged over two floors with vast potential to substantially extend (STPP). The house has off-street parking and will be sold chain free.

Glendun Road is less than half a mile from East Acton tube (Central line) and just over half a mile from Acton Central station (Overground).

### **Features**

Three Bedrooms Two Receptions Potential to Extend No Onward Chain Driveway Parking Over 1,400 sq.ft

Acton 020 8896 2112 dexters.co.uk