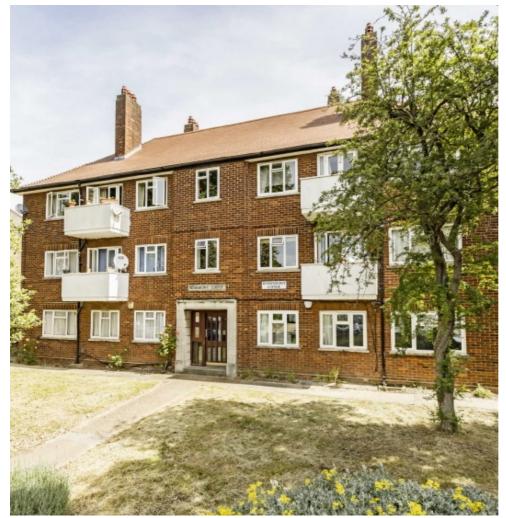

# Rosemont Road, W3 £435,000

A ground floor two bedroom apartment with over 650 sq.ft of living space. The flat has a separate kitchen, two double bedrooms, a private garden and will be sold with no onward chain.