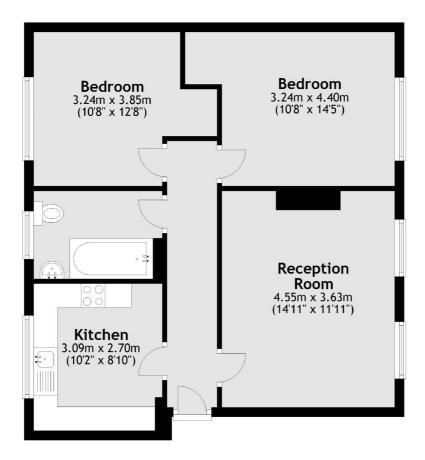

# Rosemont Road, W3 £435,000

A ground floor two bedroom apartment with over 650 sq.ft of living space. The flat has a separate kitchen, two double bedrooms, a private garden and will be sold with no onward chain.

#### **Ground Floor**

Total area: approx. 61.1 sq. metres (658.0 sq. feet)

Acton

London

W3 6LP

Sales

171 High Street

020 8896 2112