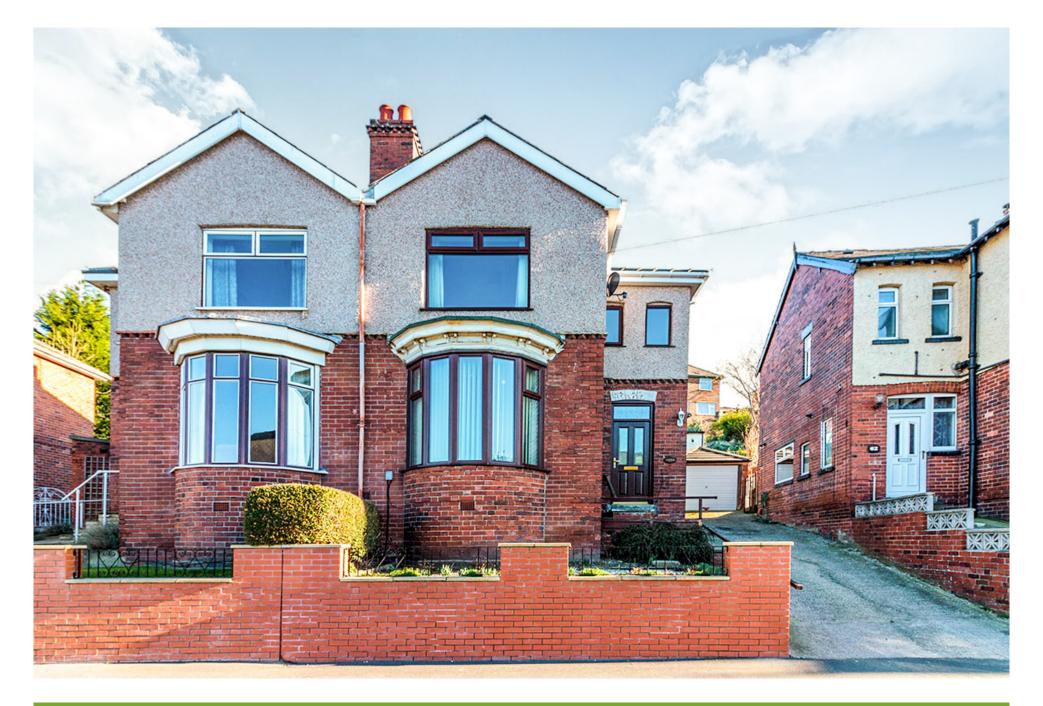

## Firth Park Crescent, Sheffield

Guide £115,000

## Property Description

\*\*GUIDE PRICE £115,000-£120,000\*\* NO CHAIN! FOREVER FAMILY HOME! This fabulous three bedroom semi detached family home has two reception rooms, a great size kitchen, a wonderful wood burning stove, a well presented interior and a lovely tiered back garden. This home is well worthy of a viewing being a stones throw from all the amenities in nearby Firth Park and having been lovingly maintained by the vendors. Definitely a must see. BOOK YOUR VIEWING TODAY! EPC Rating: D.

## Our View

Having been a loved family home for three decades, this property has been upgraded, maintained and updated through the years. It has a lovely warm feeling and offers spacious size rooms. The back garden has been an ongoing project and is private and tiered.