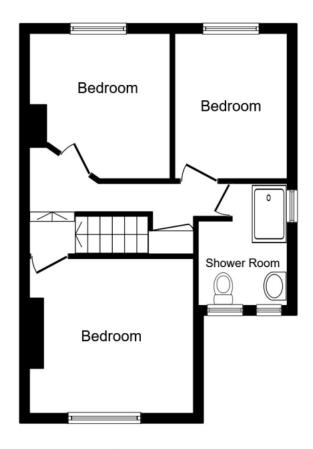

**First Floor** 

Total floor area 81.0 sq. m. (872 sq. ft.) approx

This plan is for illustration purposes only and may not be representative of the property. Plan not to scale.

Powered by audioagent.com

IMPORTANT NOTE TO PURCHASERS: We endeavour to make our sales particulars accurate and reliable, however, they do not constitute or form part of an offer or any contract and none is to be relied upon as statements of representation or fact. The services, systems and appliances listed in this specification have not been tested by us and no guarantee as to their operating ability or efficiency is given. All measurements have been taken as guide to prospective buyers only, and are not precise. Floor plans where included are not to scale and accuracy is not guaranteed. If you require clarification or further information on any points, please contact us, especially if you are travelling some distance to view. Fixtures and fittings other than those mentioned are to be agreed with the seller.