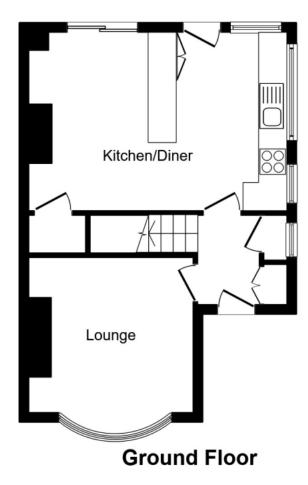

**First Floor** 

Total floor area 81.0 sq. m. (872 sq. ft.) approx

This plan is for illustration purposes only and may not be representative of the property. Plan not to scale.

Powered by audioagent.com

IMPORTANT NOTE TO PURCHASERS: We endeavour to make our sales particulars accurate and reliable, however, they do not constitute or form part of an offer or any contract and none is to be relied upon as statements of representation or fact. The services, systems and appliances listed in this specification have not been tested by us and no guarantee as to their operating ability or efficiency is given. All measurements have been taken as guide to prospective buyers only, and are not precise. Floor plans where included are not to scale and accuracy is not guaranteed. If you require clarification or further information on any points, please contact us, especially if you are travelling some distance to view. Fixtures and fittings other than those mentioned are to be agreed with the seller.