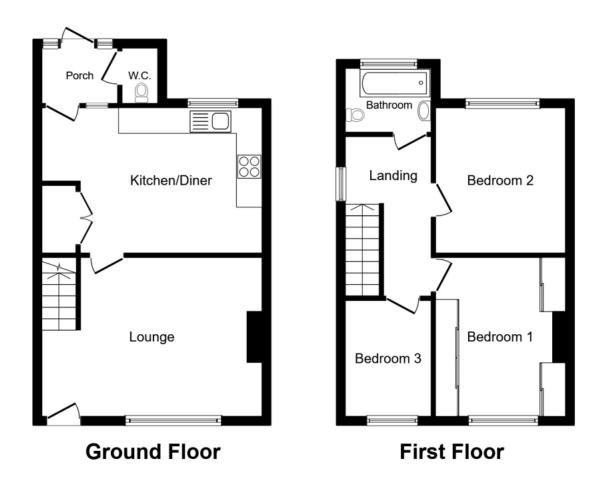

## Property Description

\*\*GREAT INVESTMENT OPPORTUNITY WITH NO CHAIN\*\* This family house is in need of updating and offers great scope to be your ideal family home! Boasting from spacious rooms throughout and comprising of a lounge with an open staircase to the first floor and a kitchen with ample space for a generously sized dining table and a rear porch giving access to the good sized garden. The first floor has two double bedrooms and a single bedroom. There is a bathroom/WC fitted with a white suite. The house is set well back from the road with a large front garden and an equally sized driveway providing parking for numerous vehicles. This home has been lovingly cared for over the years and will make a gorgeous home. Awaiting EPC. A copy of the EPC will be available upon request.

Total floor area 80.0 sq. m. (861 sq. ft.) approx

This plan is for illustration purposes only and may not be representative of the property. Plan not to scale.

Powered by audioagent.com

IMPORTANT NOTE TO PURCHASERS: We endeavour to make our sales particulars accurate and reliable, however, they do not constitute or form part of an offer or any contract and none is to be relied upon as statements of representation or fact. The services, systems and appliances listed in this specification have not been tested by us and no guarantee as to their operating ability or efficiency is given. All measurements have been taken as guide to prospective buyers only, and are not precise. Floor plans where included are not to scale and accuracy is not guaranteed. If you require clarification or further information on any points, please contact us, especially if you are travelling some distance to view. Fixtures and fittings other than those mentioned are to be agreed with the seller.