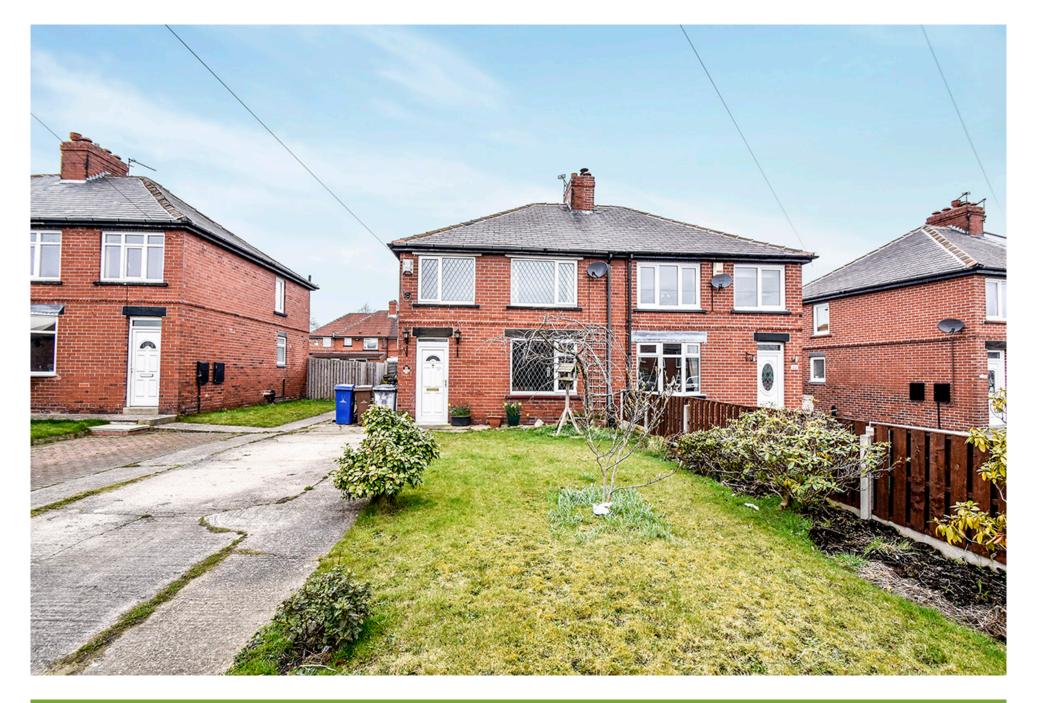

Worsbrough Road, Birdwell, Barnsley, South Yorkshire

Offers Over £110,000

## Property Description

\*\*GREAT INVESTMENT OPPORTUNITY WITH NO CHAIN\*\* This family house is in need of updating and offers great scope to be your ideal family home! Boasting from spacious rooms throughout and comprising of a lounge with an open staircase to the first floor and a kitchen with ample space for a generously sized dining table and a rear porch giving access to the good sized garden. The first floor has two double bedrooms and a single bedroom. There is a bathroom/WC fitted with a white suite. The house is set well back from the road with a large front garden and an equally sized driveway providing parking for numerous vehicles. This home has been lovingly cared for over the years and will make a gorgeous home. Awaiting EPC. A copy of the EPC will be available upon request.

## Our View

No onward chain delay! This is a wonderful opportunity for the incoming purchaser to re-model the house to their own taste. With large front and rear gardens, plenty of parking and great room sizes this will make a lovely home! Call to view on 0114 257 0696!