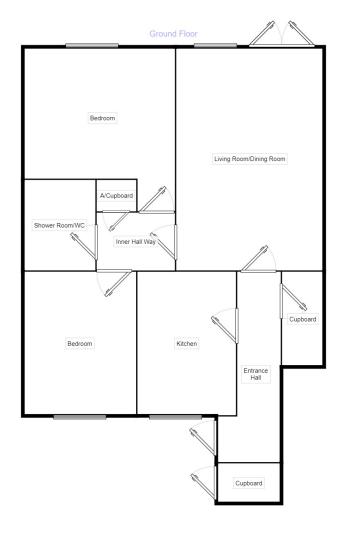

## Property Description

A spacious and well maintained two bedroom ground floor apartment located in a good position in the popular Winterburn Gardens complex in Whetstone specifically catering for the over 55s. The accommodation comprises in brief: entrance hall, breakfast kitchen fitted with a range of units, a light and airy living room with french doors doors leading to the rear patio, an inner hallway gives access to two bedrooms, both with fitted robes and a shower room/wc. The property further benefits from double glazing, electric heating and communal parking to the front. Viewing is highly recommended.

Measurements are approximate. Not to scale. For illustrative purposes only.

IMPORTANT NOTE TO PURCHASERS: We endeavour to make our sales particulars accurate and reliable, however, they do not constitute or form part of an offer or any contract and none is to be relied upon as statements of representation or fact. The services, systems and appliances listed in this specification have not been tested by us and no guarantee as to their operating ability or efficiency is given. All measurements have been taken as guide to prospective buyers only, and are not precise. Floor plans where included are not to scale and accuracy is not guaranteed. If you require clarification or further information on any points, please contact us, especially if you are travelling some distance to view. Fixtures and fittings other than those mentioned are to be agreed with the seller.