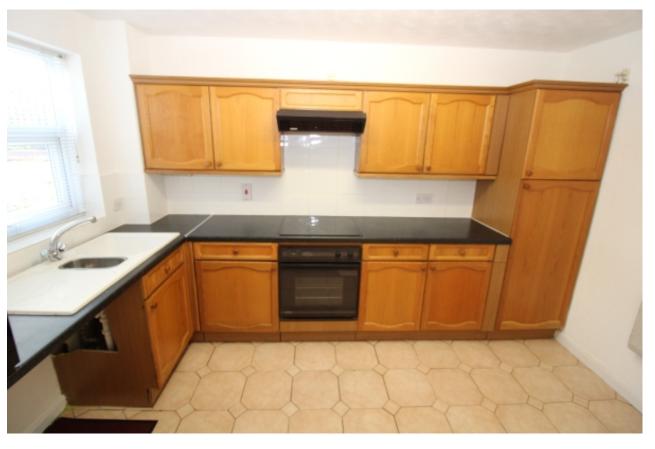

## Property Description

A spacious and well maintained two bedroom ground floor apartment located in a good position in the popular Winterburn Gardens complex in Whetstone specifically catering for the over 55s. The accommodation comprises in brief: entrance hall, breakfast kitchen fitted with a range of units, a light and airy living room with french doors doors leading to the rear patio, an inner hallway gives access to two bedrooms, both with fitted robes and a shower room/wc. The property further benefits from double glazing, electric heating and communal parking to the front. Viewing is highly recommended.