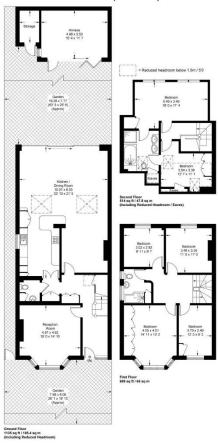

## Madrid Road

Approximate Gross Internal Area = 2253 sq ft / 209.4 sq m (Excluding Reduced Headroom) Reduced Headroom = 95 sq ft / 8.8 sq m Annex = 196 sq ft / 18.2 sq m Storage = 39 sq ft / 3.6 sq m Total = 2583 sq ft / 240 sq m

This plan is not to scale and must be used as layout guidance only. All measurements and areas are approximate and should not be relied upon to provide accurate information. This plan must not be relied upon when making property valuations, design considerations or any other such relevant decisions. We accept no responsibility or liability (whether in contract, tort or otherwise) in relation to any loss whatsoever arising from or in connection with any use of this plan or the adequacy, accuracy or completeness of it or any information within it.