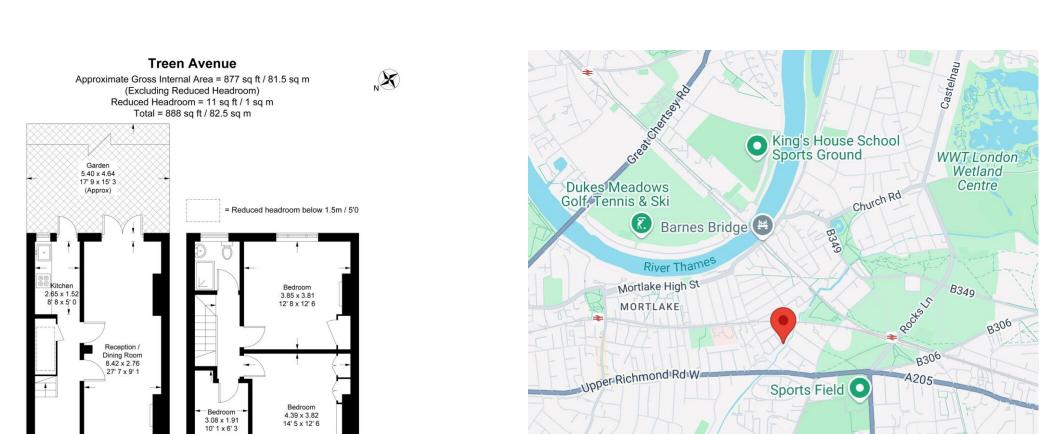

Ground Floor 404 sq ft / 37.5 sq m (Including Reduced Headroom)

This plan is not to scale and must be used as layout guidance only. All measurements and areas are approximate and should not be relied upon to provide accurate information. This plan must not be relied upon when making property valuations, design considerations or any other such relevant decisions. We accept no responsibility or liability (whether in contract, tot or otherwise) in relation to any loss whatsoever arising from or in connection with any use of this plan or the adequacy, accuracy or completeness of it or any information within it.