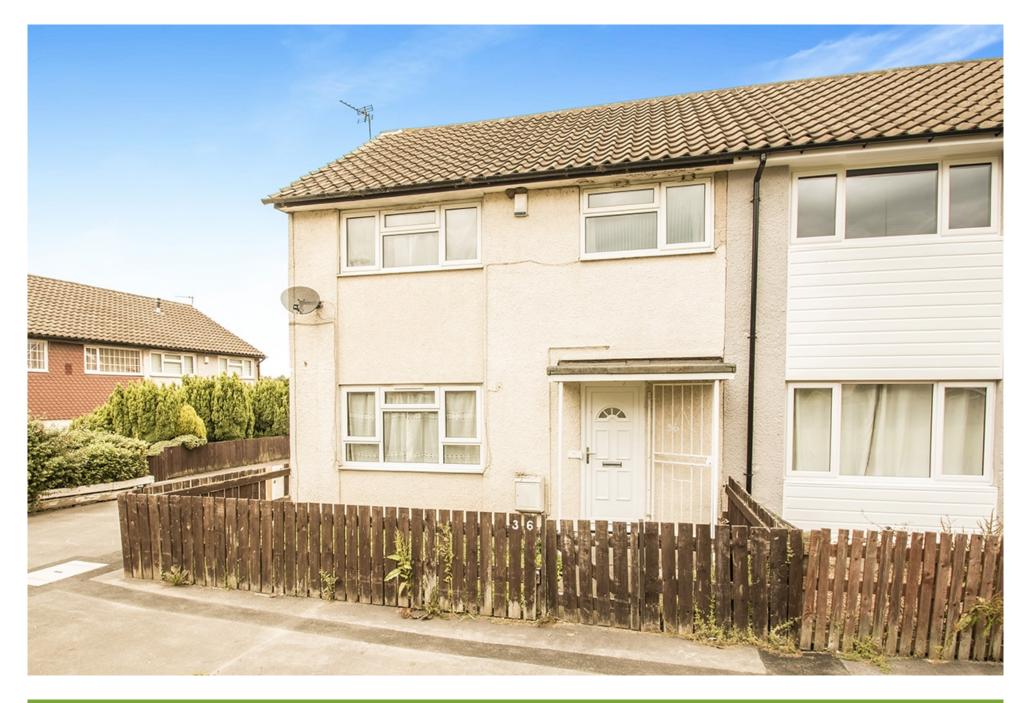

## Rosedale Walk, Leeds £91,950

## Property Description

SPACIOUS HOME situated in a POPULAR AREA, this fantastic property has three large bedrooms as well as a spacious THROUGH LOUNGE DINER and kitchen to ground floor. The property is presented with NEUTRAL DECOR throughout and also benefits from gardens to front and rear. This is a must see property so call us today to view! EPC Grade D. A copy of the EPC will be available on request.

## Our View

This is a fantastic home that is sure to be popular with a range of buyers. Situated in a popular area, this home features spacious rooms throughout with all the bedrooms being generously proportioned. To the ground floor there is a through lounge that would be perfect for entertaining as well as modern kitchen. Gardens to front and rear complete this excellent home.

## Location

Belle Isle is a popular area close to Leeds City Centre. The area is close to the motorway network and has excellent local transport services. There is a wide range of amenities including shops, supermarkets and retail parks.