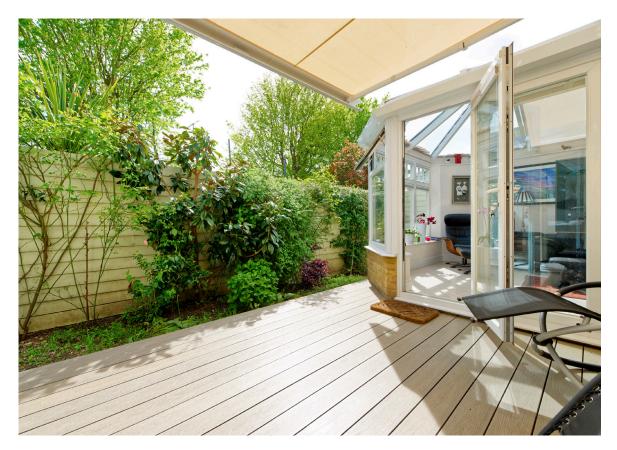

## Oakworth Road, W10

A recently refurbished, lateral flat with a south-facing garden in this quiet enclave next to Kensington Memorial Park. Arranged on the ground floor, with large reception room with an open-plan kitchen with the addition of a sun room on to the garden. The large principal bedroom with en suite shower room has also been extended to give access to the garden. There are two further double bedrooms and bathroom. Oakworth Road is located in the heart of North Kensington and is within easy reach of Portobello, Golborne Road, Westfield Shopping Centre, whilst being adjacent to Kensington Memorial Park. It is equidistant to Latimer road, Ladbroke Grove and White City underground stations.

## Oakworth Road, W10 - Leasehold Local Authority Royal Borough of Kensington & Chelsea

- Two bedrooms
- Two bathrooms
- Double reception room
- South-facing patio

- Recently refurbished
- EPC Rating: C
- Council Tax Band: D