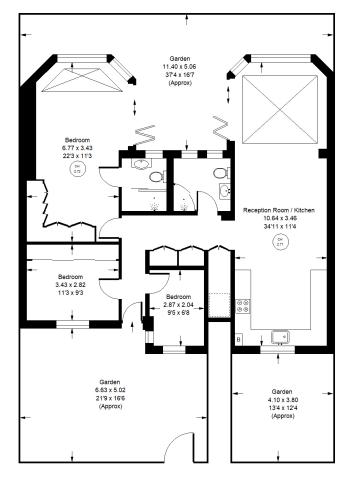

Approx. Gross Internal Area = 1056 sq ft / 98.1 sq m

= Reduced headroom below 1.5 m / 5'0

**Ground Floor** 

Whilst every attempt has been made to ensure the accuracy of the floor plan, measurements are approximate and not to scale. No guarantee is given on the total square footage of the property quoted on the plan. Figures given are for guidance. Plan is for illustration purposes only, not to be used for valuations.