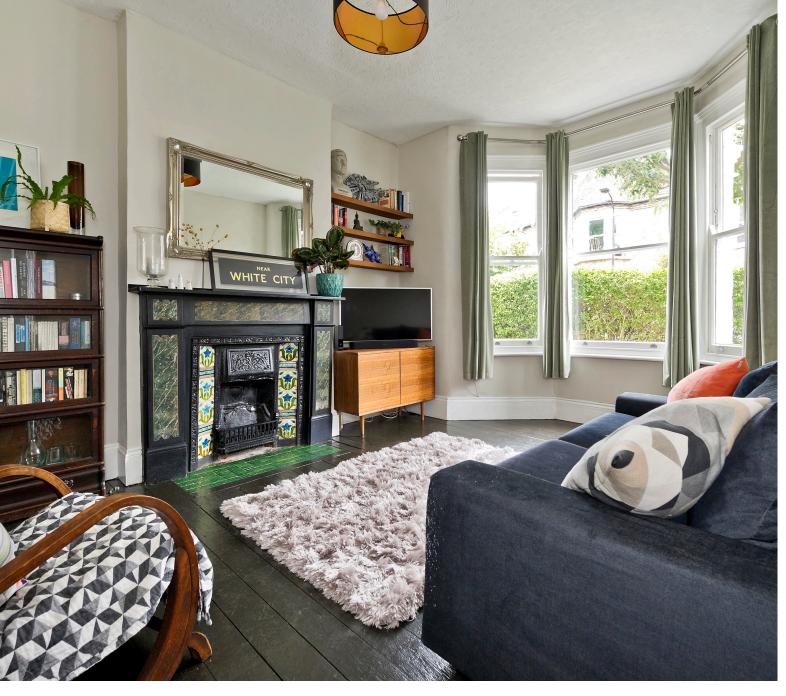

**Ground Floor** 

Approx. Gross Internal Area  $= 67 \text{ m}^2 / 721 \text{ ft}^2$ 

Local Authority Hammersmith & Fulham

- Two Bedrooms
- Beautifully Refurbished
- Secluded Patio Garden
- Kitchen Dining Room
- Within Close Reach of the Underground
- EPC Rating: D
- Council Tax Band: D
- Remaining Lease: 153 years