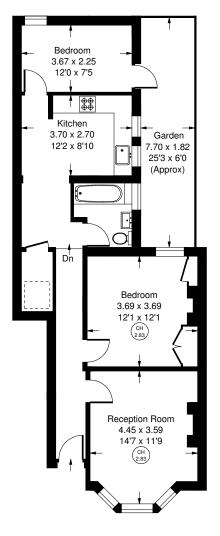

**Ground Floor** 

Approx. Gross Internal Area  $= 67 \text{ m}^2 / 721 \text{ ft}^2$ 

Local Authority Hammersmith & Fulham

- Two Bedrooms
- Beautifully Refurbished
- Secluded Patio Garden
- Kitchen Dining Room
- Within Close Reach of the Underground
- EPC Rating: D
- Council Tax Band: D
- Remaining Lease: 153 years