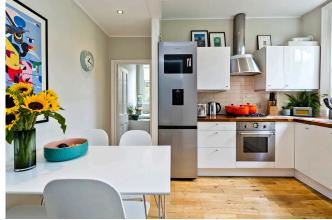

**Ground Floor** 

Approx. Gross Internal Area  $= 67 \text{ m}^2 / 721 \text{ ft}^2$ 

Local Authority Hammersmith & Fulham

- Two Bedrooms
- Beautifully Refurbished
- Secluded Patio Garden
- Kitchen Dining Room
- Within Close Reach of the Underground
- EPC Rating: D
- Council Tax Band: D
- Remaining Lease: 153 years