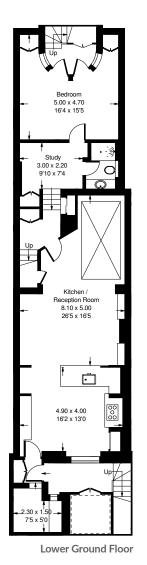

## Portland Road, W11

An exceptional period family home on this sought after street in Holland Park with outstanding proportions, excellent entertaining space and a lovely private garden. This well-presented property extends to 2,634 sq ft (244 sq m) and benefits from an elegant drawing room on the raised ground floor with period features and two marble fireplaces. There is also a study on this level with doors onto a terrace which overlooks the garden. There is a superb open-plan kitchen with generous living and dining space on the lower ground floor and, in addition, a second study area, large double bedroom and bathroom, perfect for a nanny or guest. On the first floor there is an excellent master suite as well as a further bedroom, with a further two double bedrooms and a bathroom on the second floor. Portland Road is an extremely popular residential address with the shops, cafes and restaurants at Clarendon Cross and Holland Park Avenue just moments away. Holland Park station offering the Central Line tube is just a short walk and the green spaces of Holland Park are also nearby.

Approx. Gross Internal Area  $= 244.9 \text{ m}^2 / 2634 \text{ ft}^2$ 

Plus loft space of circa 436 sq ft in total, including restricted height

Second Floor

- Five Bedrooms
- Three Bathrooms
- Double Reception Room
- Family Room/Dining Room
- Open-Plan Kitchen

- Utility Room
- Two Studies
- Private Garden
- EPC Rating: C
- Council Tax Band: H

Whilst every attempt has been made to ensure the accuracy of the floor plan, measurements are approximate and not to scale. No guarantee is given on the total square footage of the property quoted on the plan. Figures given are for guidance. Plan is for illustration purposes only, not to be used for valuations.