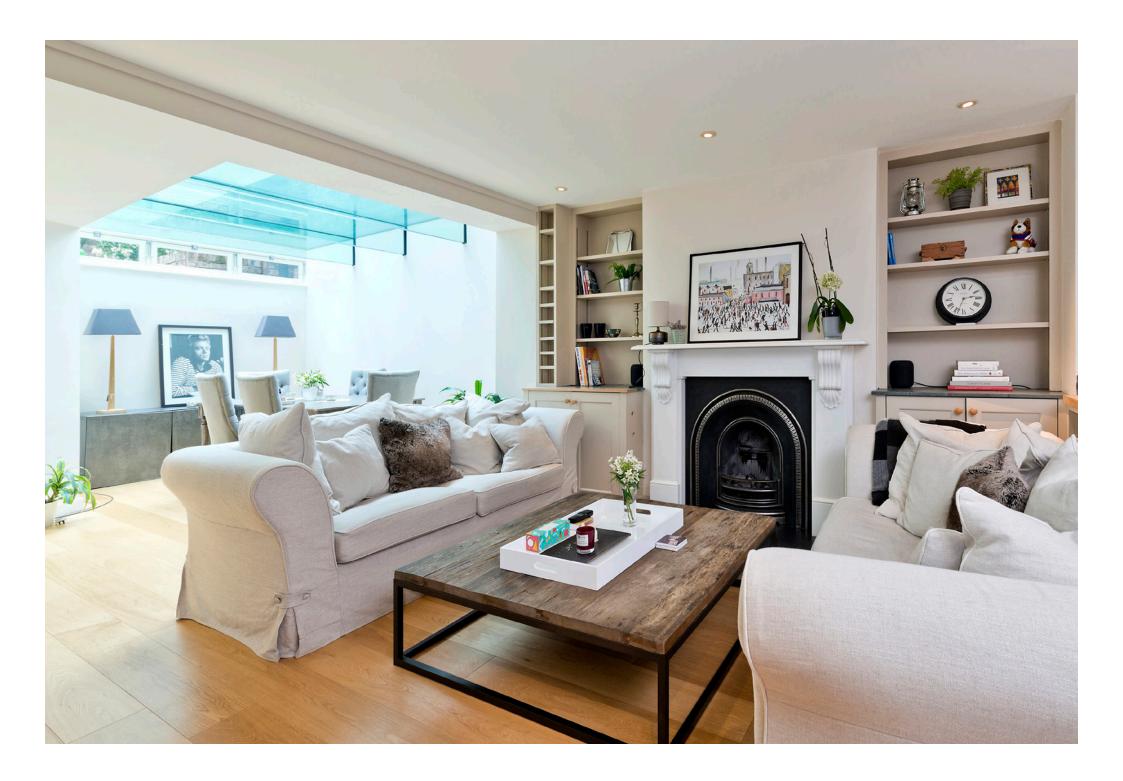

## Portland Road, W11

An exceptional period family home on this sought after street in Holland Park with outstanding proportions, excellent entertaining space and a lovely private garden. This well-presented property extends to 2,634 sq ft (244 sq m) and benefits from an elegant drawing room on the raised ground floor with period features and two marble fireplaces. There is also a study on this level with doors onto a terrace which overlooks the garden. There is a superb open-plan kitchen with generous living and dining space on the lower ground floor and, in addition, a second study area, large double bedroom and bathroom, perfect for a nanny or guest. On the first floor there is an excellent master suite as well as a further bedroom, with a further two double bedrooms and a bathroom on the second floor. Portland Road is an extremely popular residential address with the shops, cafes and restaurants at Clarendon Cross and Holland Park Avenue just moments away. Holland Park station offering the Central Line tube is just a short walk and the green spaces of Holland Park are also nearby.