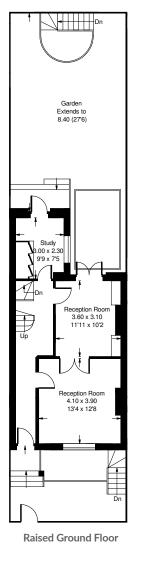

## Portland Road, W11

An exceptional period family home on this sought after street in Holland Park with outstanding proportions, excellent entertaining space and a lovely private garden. This well-presented property extends to 2,634 sq ft (244 sq m) and benefits from an elegant drawing room on the raised ground floor with period features and two marble fireplaces. There is also a study on this level with doors onto a terrace which overlooks the garden. There is a superb open-plan kitchen with generous living and dining space on the lower ground floor and, in addition, a second study area, large double bedroom and bathroom, perfect for a nanny or guest. On the first floor there is an excellent master suite as well as a further bedroom, with a further two double bedrooms and a bathroom on the second floor. Portland Road is an extremely popular residential address with the shops, cafes and restaurants at Clarendon Cross and Holland Park Avenue just moments away. Holland Park station offering the Central Line tube is just a short walk and the green spaces of Holland Park are also nearby.

Approx. Gross Internal Area  $= 244.9 \text{ m}^2 / 2634 \text{ ft}^2$ 

Plus loft space of circa 436 sq ft in total, including restricted height

Second Floor

- Five Bedrooms
- Three Bathrooms
- Double Reception Room
- Family Room/Dining Room
- Open-Plan Kitchen

- Utility Room
- Two Studies
- Private Garden
- EPC Rating: C
- Council Tax Band: H

Whilst every attempt has been made to ensure the accuracy of the floor plan, measurements are approximate and not to scale. No guarantee is given on the total square footage of the property quoted on the plan. Figures given are for guidance. Plan is for illustration purposes only, not to be used for valuations.