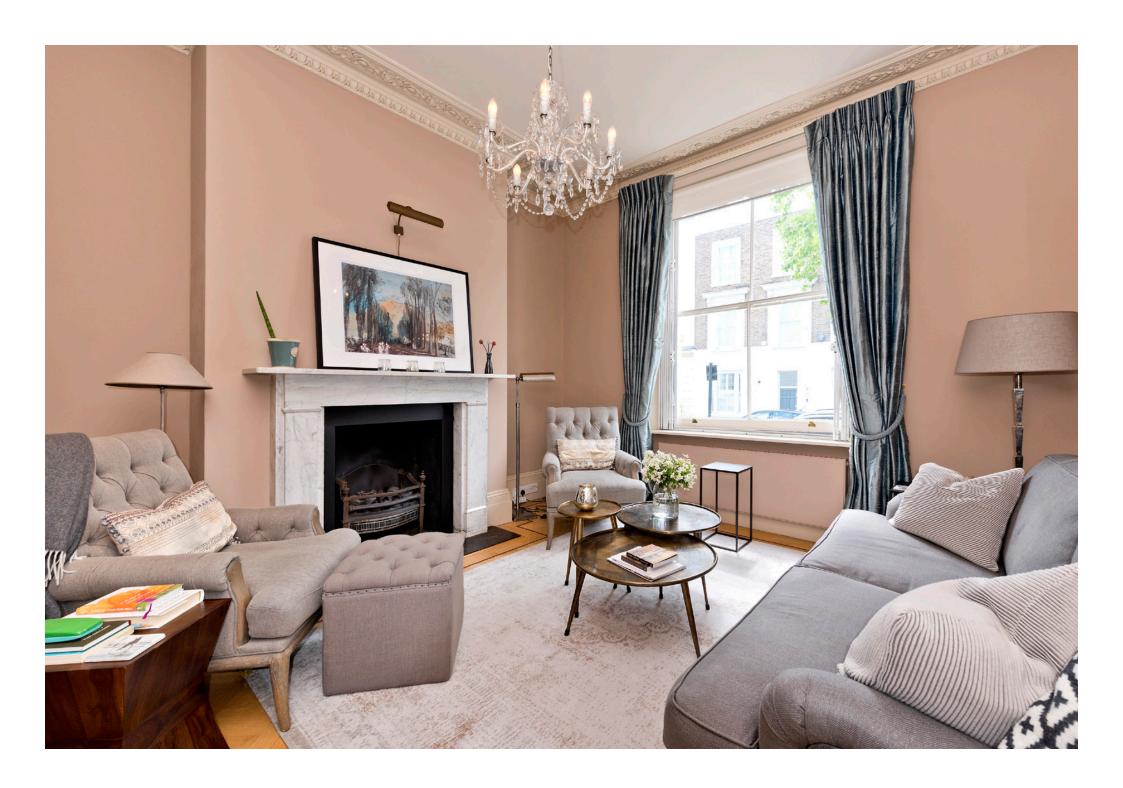

## Portland Road, W11

An exceptional period family home on this sought after street in Holland Park with outstanding proportions, excellent entertaining space and a lovely private garden. This well-presented property extends to 2,634 sq ft (244 sq m) and benefits from an elegant drawing room on the raised ground floor with period features and two marble fireplaces. There is also a study on this level with doors onto a terrace which overlooks the garden. There is a superb open-plan kitchen with generous living and dining space on the lower ground floor and, in addition, a second study area, large double bedroom and bathroom, perfect for a nanny or guest. On the first floor there is an excellent master suite as well as a further bedroom, with a further two double bedrooms and a bathroom on the second floor. Portland Road is an extremely popular residential address with the shops, cafes and restaurants at Clarendon Cross and Holland Park Avenue just moments away. Holland Park station offering the Central Line tube is just a short walk and the green spaces of Holland Park are also nearby.