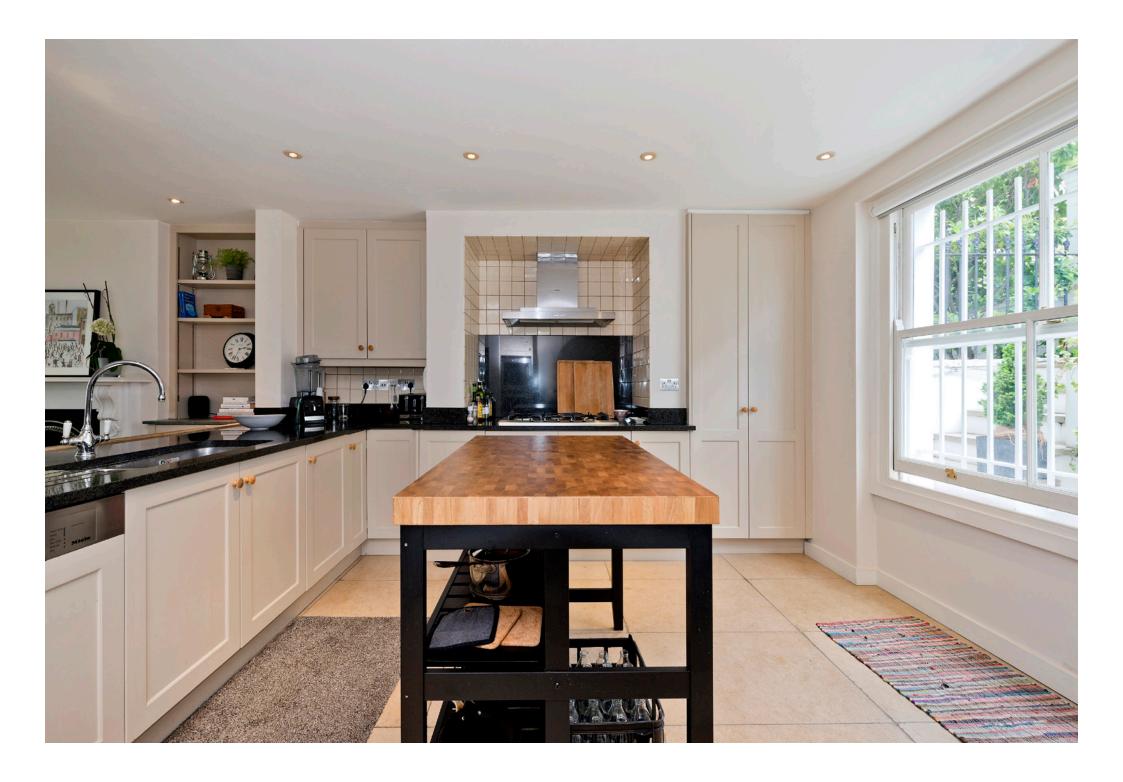

## Portland Road, W11

An exceptional period family home on this sought after street in Holland Park with outstanding proportions, excellent entertaining space and a lovely private garden. This well-presented property extends to 2,634 sq ft (244 sq m) and benefits from an elegant drawing room on the raised ground floor with period features and two marble fireplaces. There is also a study on this level with doors onto a terrace which overlooks the garden. There is a superb open-plan kitchen with generous living and dining space on the lower ground floor and, in addition, a second study area, large double bedroom and bathroom, perfect for a nanny or guest. On the first floor there is an excellent master suite as well as a further bedroom, with a further two double bedrooms and a bathroom on the second floor. Portland Road is an extremely popular residential address with the shops, cafes and restaurants at Clarendon Cross and Holland Park Avenue just moments away. Holland Park station offering the Central Line tube is just a short walk and the green spaces of Holland Park are also nearby.