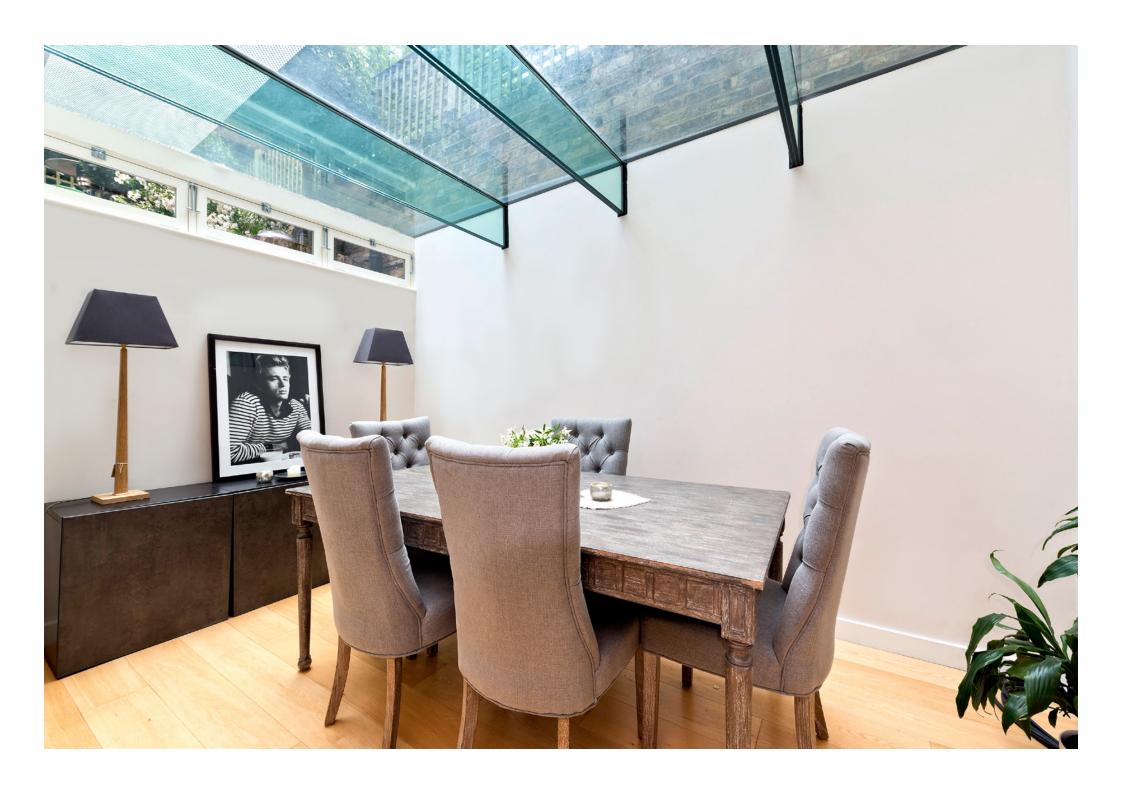

## Portland Road, W11

An exceptional period family home on this sought after street in Holland Park with outstanding proportions, excellent entertaining space and a lovely private garden. This well-presented property extends to 2,634 sq ft (244 sq m) and benefits from an elegant drawing room on the raised ground floor with period features and two marble fireplaces. There is also a study on this level with doors onto a terrace which overlooks the garden. There is a superb open-plan kitchen with generous living and dining space on the lower ground floor and, in addition, a second study area, large double bedroom and bathroom, perfect for a nanny or guest. On the first floor there is an excellent master suite as well as a further bedroom, with a further two double bedrooms and a bathroom on the second floor. Portland Road is an extremely popular residential address with the shops, cafes and restaurants at Clarendon Cross and Holland Park Avenue just moments away. Holland Park station offering the Central Line tube is just a short walk and the green spaces of Holland Park are also nearby.