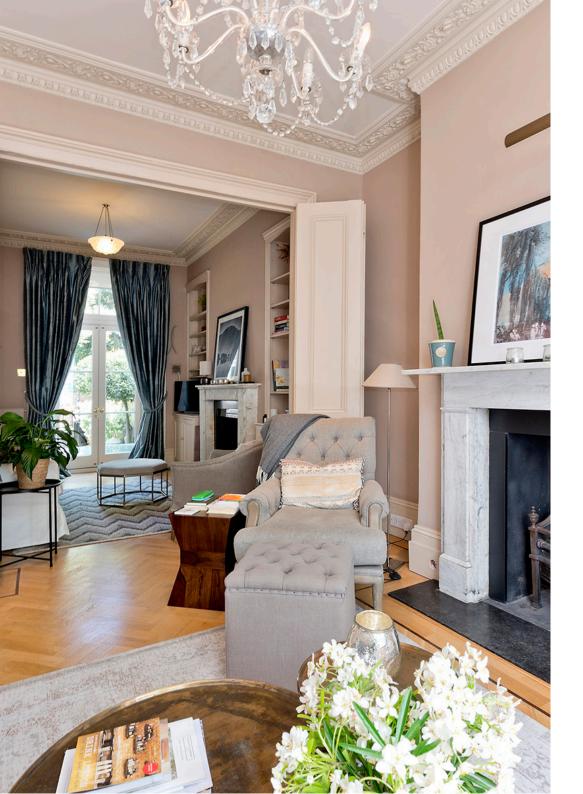

## Portland Road, W11

An exceptional period family home on this sought after street in Holland Park with outstanding proportions, excellent entertaining space and a lovely private garden. This well-presented property extends to 2,634 sq ft (244 sq m) and benefits from an elegant drawing room on the raised ground floor with period features and two marble fireplaces. There is also a study on this level with doors onto a terrace which overlooks the garden. There is a superb open-plan kitchen with generous living and dining space on the lower ground floor and, in addition, a second study area, large double bedroom and bathroom, perfect for a nanny or guest. On the first floor there is an excellent master suite as well as a further bedroom, with a further two double bedrooms and a bathroom on the second floor. Portland Road is an extremely popular residential address with the shops, cafes and restaurants at Clarendon Cross and Holland Park Avenue just moments away. Holland Park station offering the Central Line tube is just a short walk and the green spaces of Holland Park are also nearby.