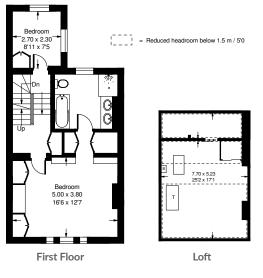

## Portland Road, W11

An exceptional period family home on this sought after street in Holland Park with outstanding proportions, excellent entertaining space and a lovely private garden. This well-presented property extends to 2,634 sq ft (244 sq m) and benefits from an elegant drawing room on the raised ground floor with period features and two marble fireplaces. There is also a study on this level with doors onto a terrace which overlooks the garden. There is a superb open-plan kitchen with generous living and dining space on the lower ground floor and, in addition, a second study area, large double bedroom and bathroom, perfect for a nanny or guest. On the first floor there is an excellent master suite as well as a further bedroom, with a further two double bedrooms and a bathroom on the second floor. Portland Road is an extremely popular residential address with the shops, cafes and restaurants at Clarendon Cross and Holland Park Avenue just moments away. Holland Park station offering the Central Line tube is just a short walk and the green spaces of Holland Park are also nearby.

Approx. Gross Internal Area  $= 244.9 \text{ m}^2 / 2634 \text{ ft}^2$ 

Plus loft space of circa 436 sq ft in total, including restricted height

Second Floor

- Five Bedrooms
- Three Bathrooms
- Double Reception Room
- Family Room/Dining Room
- Open-Plan Kitchen

- Utility Room
- Two Studies
- Private Garden
- EPC Rating: C
- Council Tax Band: H

Whilst every attempt has been made to ensure the accuracy of the floor plan, measurements are approximate and not to scale. No guarantee is given on the total square footage of the property quoted on the plan. Figures given are for guidance. Plan is for illustration purposes only, not to be used for valuations.