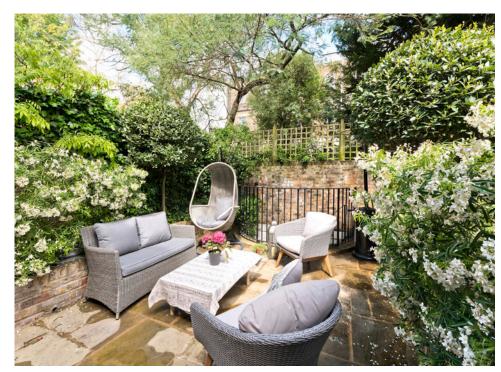

## Portland Road, W11

An exceptional period family home on this sought after street in Holland Park with outstanding proportions, excellent entertaining space and a lovely private garden. This well-presented property extends to 2,634 sq ft (244 sq m) and benefits from an elegant drawing room on the raised ground floor with period features and two marble fireplaces. There is also a study on this level with doors onto a terrace which overlooks the garden. There is a superb open-plan kitchen with generous living and dining space on the lower ground floor and, in addition, a second study area, large double bedroom and bathroom, perfect for a nanny or guest. On the first floor there is an excellent master suite as well as a further bedroom, with a further two double bedrooms and a bathroom on the second floor. Portland Road is an extremely popular residential address with the shops, cafes and restaurants at Clarendon Cross and Holland Park Avenue just moments away. Holland Park station offering the Central Line tube is just a short walk and the green spaces of Holland Park are also nearby.