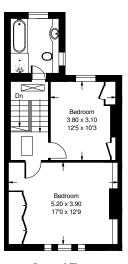

## Portland Road, W11

An exceptional period family home on this sought after street in Holland Park with outstanding proportions, excellent entertaining space and a lovely private garden. This well-presented property extends to 2,634 sq ft (244 sq m) and benefits from an elegant drawing room on the raised ground floor with period features and two marble fireplaces. There is also a study on this level with doors onto a terrace which overlooks the garden. There is a superb open-plan kitchen with generous living and dining space on the lower ground floor and, in addition, a second study area, large double bedroom and bathroom, perfect for a nanny or guest. On the first floor there is an excellent master suite as well as a further bedroom, with a further two double bedrooms and a bathroom on the second floor. Portland Road is an extremely popular residential address with the shops, cafes and restaurants at Clarendon Cross and Holland Park Avenue just moments away. Holland Park station offering the Central Line tube is just a short walk and the green spaces of Holland Park are also nearby.

Approx. Gross Internal Area  $= 244.9 \text{ m}^2 / 2634 \text{ ft}^2$ 

Plus loft space of circa 436 sq ft in total, including restricted height

Second Floor

- Five Bedrooms
- Three Bathrooms
- Double Reception Room
- Family Room/Dining Room
- Open-Plan Kitchen

- Utility Room
- Two Studies
- Private Garden
- EPC Rating: C
- Council Tax Band: H

Whilst every attempt has been made to ensure the accuracy of the floor plan, measurements are approximate and not to scale. No guarantee is given on the total square footage of the property quoted on the plan. Figures given are for guidance. Plan is for illustration purposes only, not to be used for valuations.