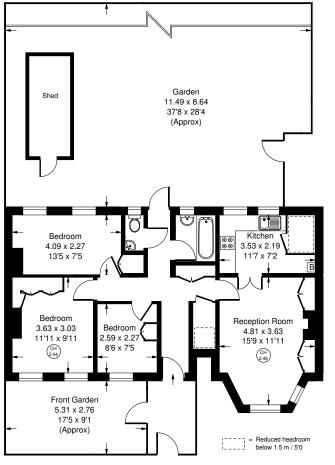

**Ground Floor** 

Approx. Gross Internal Area = 69.8 sq m / 751 sq ft

Barlby Road, W10 - Leasehold Local Authority Royal Borough of Kensington & Chelsea

- Three bedrooms
- Reception room
- Kitchen
- South-facing garden
- Long leasehold
- Council tax band: D
- EPC rating: D

Whilst every attempt has been made to ensure the accuracy of the floor plan, measurements are approximate and not to scale. No guarantee is given on the total square footage of the property quoted on the plan. Figures given are for guidance. Plan is for illustration purposes only, not to be used for valuations.