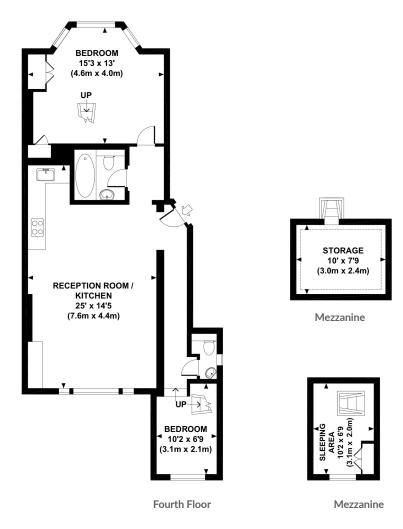

Approx. Gross Internal Area = 81.3 m<sup>2</sup> / 875 ft<sup>2</sup> Including Limited Restricted Height Area & Storage

Whilst every attempt has been made to ensure the accuracy of the floor plan, measurements are approximate and not to scale. No guarantee is given on the total square footage of the property quoted on the plan. Figures given are for guidance. Plan is for illustration purposes only, not to be used for valuations.