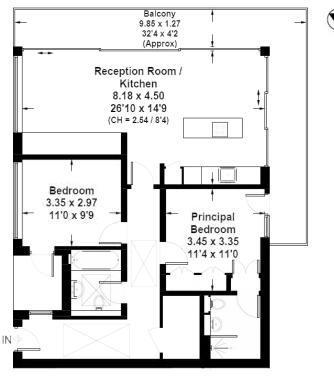

Brewster Gardens, W10

Approx. Gross Internal Area = 81.9 m² / 881 ft² Including Limited Use Area (1 m² / 11 ft²)

Fourth Floor

Whilst every attempt has been made to ensure the accuracy of the floor plan, measurements are approximate and not to scale. No guarantee is given on the total square footage of the property quoted on the plan. Figures given are for guidance. Plan is for illustration purposes only, not to be used for valuations.