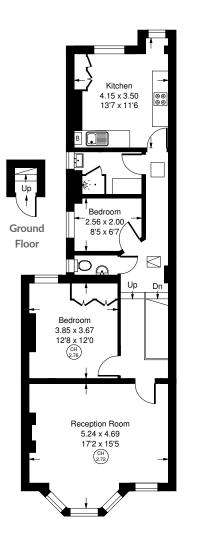

Whilst every attempt has been made to ensure the accuracy of the floor plan, measurements are approximate and not to scale. No guarantee is given on the total square footage of the property quoted on the plan. Figures given are for guidance. Plan is for illustration purposes only, not to be used for valuations.

COUNTRY OFFICE Cotswolds 01285 707222

Approx. Gross Internal Area = 73.7 m<sup>2</sup> / 793 ft<sup>2</sup>

> mountgrangeheritage.co.uk hello@mountgrangeheritage.co.uk