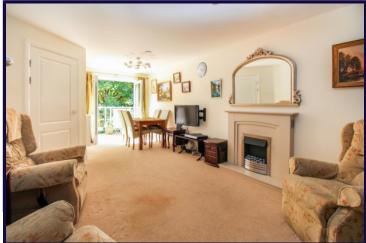

# LIVING ROOM

5.66m x 3.84m (max) (18'7" x 12'7" (max))

Electric feature fireplace, radiator, Upvc double glazed double doors to:

## **BALCONY**

Enclosed by glass panel.