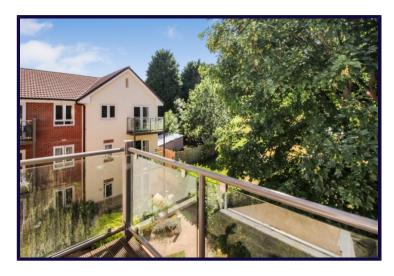

# LIVING ROOM

5.66m x 3.84m (max) (18'7" x 12'7" (max))

Electric feature fireplace, radiator, Upvc double glazed double doors to:

## **BALCONY**

Enclosed by glass panel.