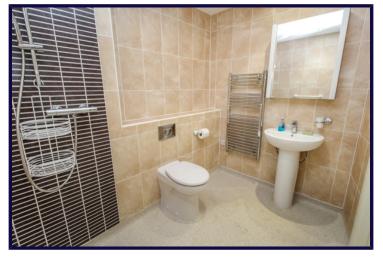

#### WET-ROOM

2.54m x 1.70m (8'4" x 5'7")
Recessed spotlights, tiled walls,
heated towel rail/radiator, walk in
shower, WC with hidden cistern,
pedestal wash basin with mirrored
cabinet over.