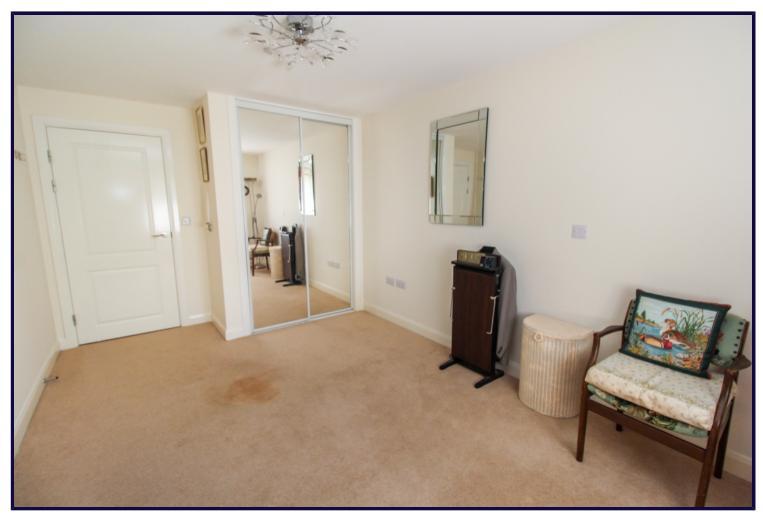

#### **BEDROOM 1**

4.55m x 2.95m (14'11" x 9'8")
Upvc double glazed window overlooking rear, built in floor to ceiling mirror wardrobes with shelf and hanging rail, electric panel radiator.