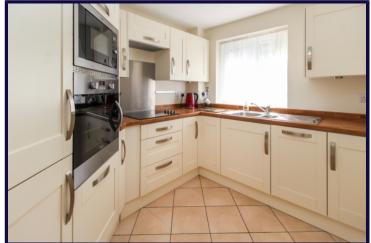

#### **KITCHEN**

3.10m x 2.39m (10'2" x 7'10")
Recessed spot lights, Upvc double glazed window overlooking rear gardens, range of fitted wall and base units with roll edge work surfaces with stainless steel one and a half bowl single drainer sink unit with mono block tap, integral dishwasher, fridge/freezer, stainless steel oven

and microwave, induction hob with extractor fan over and stainless steel splash back.