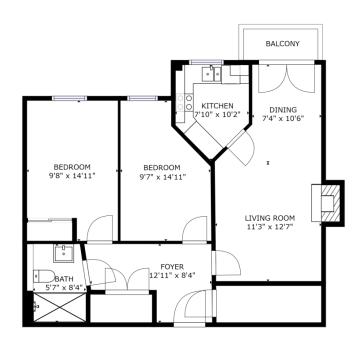

# **ENTRANCE HALL**

Entrance door with recessed spot lights, video entryphone; cupboard with heating system and controls, consumer unit; cupboard with lighting, shelving, hanging rails, space for washing machine.

# LIVING ROOM

5.66m x 3.84m (max) (18'7" x 12'7" (max))

Electric feature fireplace, radiator, Upvc double glazed double doors to:

## **BALCONY**

Enclosed by glass panel.

#### **KITCHEN**

3.10m x 2.39m (10'2" x 7'10")
Recessed spot lights, Upvc double glazed window overlooking rear gardens, range of fitted wall and base units with roll edge work surfaces with stainless steel one and a half bowl single drainer sink unit with mono block tap, integral dishwasher, fridge/freezer, stainless steel oven

#### **BEDROOM 1**

4.55m x 2.95m (14'11" x 9'8")
Upvc double glazed window overlooking rear, built in floor to ceiling mirror wardrobes with shelf and hanging rail, electric panel radiator.

## BEDROOM 2

4.55m x 2.92m (max) (14'11" x 9'7" (max))

Upvc double glazed window overlooking rear, electric panel radiator.

#### WET-ROOM

2.54m x 1.70m (8'4" x 5'7")
Recessed spotlights, tiled walls,
heated towel rail/radiator, walk in
shower, WC with hidden cistern,
pedestal wash basin with mirrored
cabinet over.

# room, spa and hair salon. Various care packages are available.

For full EPC please contact the branch

FLOOR 1

GROSS INTERNAL AREA FLOOR 1: 807 50 ft TOTAL: 807 50 ft SLIZES AND DOMINISCIONS ARE APPROVIDED, ACTUAL MAY V.