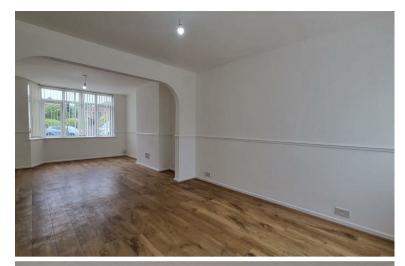

# **LOUNGE DINER**

26'4 into dog leg bay x 11'5 max (8.03m into dog leg bay x 3.48m max)