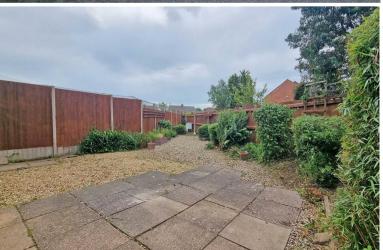

On the first floor there are doors to three bedrooms and a bathroom.

The rear garden has a paved and gravel patio area, fencing to boundaries and gated access to the rear vehicular drive with access to the garage.

#### **BATHROOM**

**REAR GARDEN** 