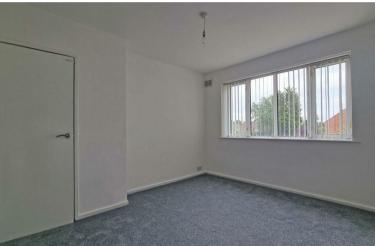

# **BEDROOM 1**

14'11 into bay x 11'9 (4.55m into bay x 3.58m)

#### BEDROOM 2

12'2 x 10'8 (3.71m x 3.25m)

# BEDROOM 3

7'2 x 6'5 (2.18m x 1.96m)