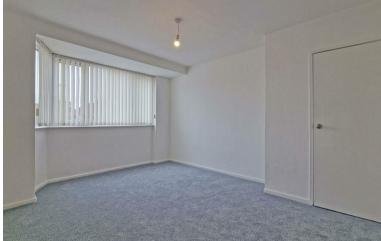

# **BEDROOM 1**

14'11 into bay x 11'9 (4.55m into bay x 3.58m)

#### BEDROOM 2

12'2 x 10'8 (3.71m x 3.25m)

# BEDROOM 3

7'2 x 6'5 (2.18m x 1.96m)