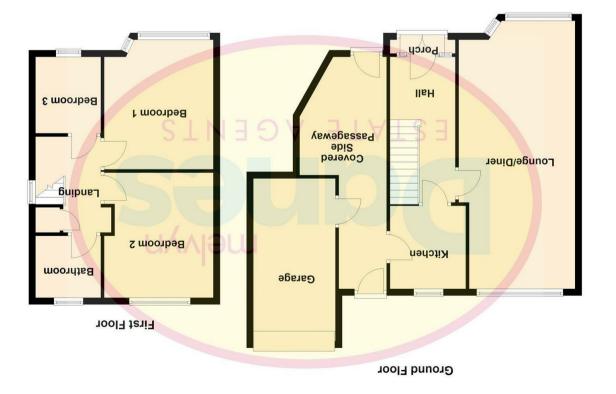

Set back from the road via a front hardstanding with double doors into the porch and further door into the hallway with stairs to the first floor accommodation and doors into the refitted kitchen and lounge diner. From the kitchen there is a covered side passageway with access to the rear garden and garage.

On the first floor there are doors to three bedrooms and a bathroom.

The rear garden has a paved and gravel patio area, fencing to boundaries and gated access to the rear vehicular drive with access to the garage.

# Accommodation

# **PORCH**

#### **HALLWAY**

# **LOUNGE DINER**

26'4 into dog leg bay x 11'5 max (8.03m into dog leg bay x 3.48m max)

# REFITTED KITCHEN

# LANDING

# **BEDROOM 1**

14'11 into bay x 11'9 (4.55m into bay x 3.58m)

#### BEDROOM 2

12'2 x 10'8 (3.71m x 3.25m)

# BEDROOM 3

7'2 x 6'5 (2.18m x 1.96m)

#### **BATHROOM**

**REAR GARDEN** 

#### **REAR GARAGE**

15'10 x 8'1 (4.83m x 2.46m)

12/06/2025. Actual service availability at the property or speeds received may be different. currently achievable for the property post code area is around 2000 Mbps. Data taken from checker.ofcom.org.uk on please note that results will vary depending on the time a speed test is carried out. The estimated fastest download speed BROADBAND: We understand that the standard broadband download speed at the property is around 16 Mbps, however