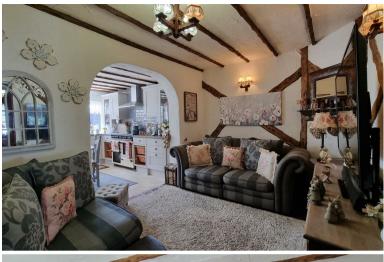

## Accommodation

PORCH

HALLWAY

LOUNGE 16'1 into bay x 12'0 (4.90m into bay x 3.66m)

**DINING ROOM** 13'1 x 9'0 (3.99m x 2.74m)

**EXTENDED KITCHEN DINER** 15'4 x 11'0 (4.67m x 3.35m )

LANDING

**BEDROOM 1** 12'5 x 10'3 (3.78m x 3.12m)