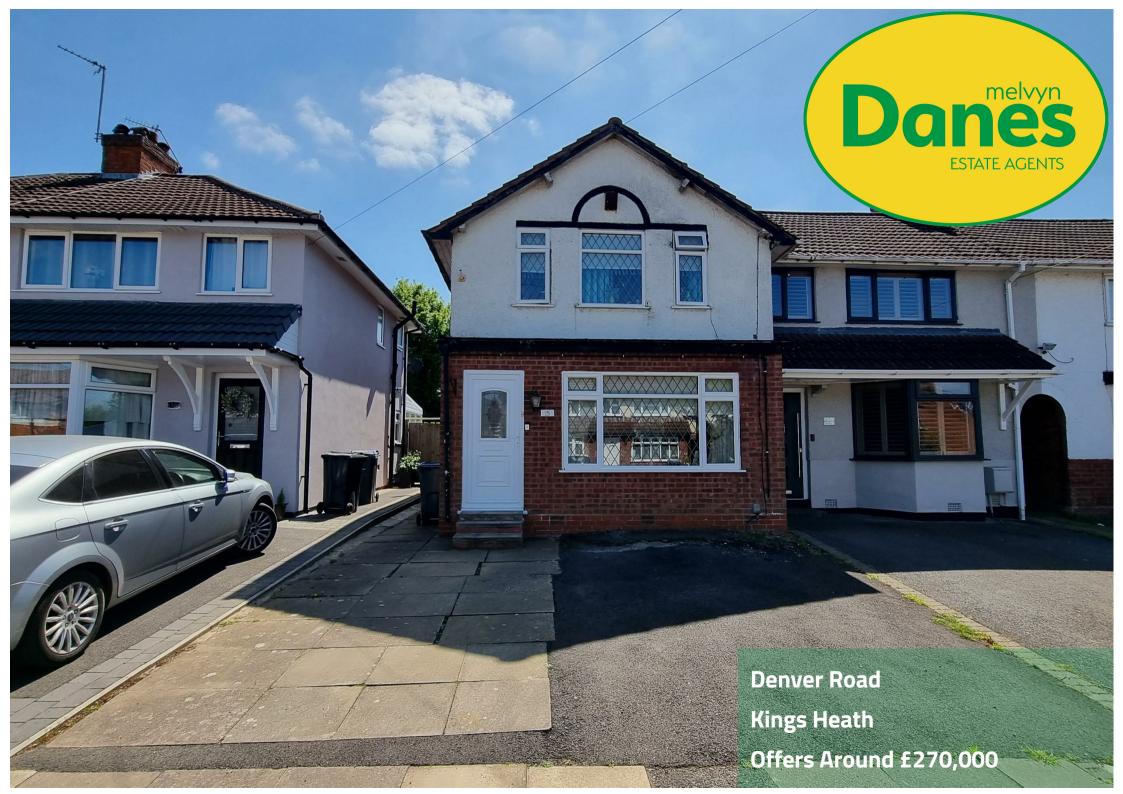

A well presented and extended end of terraced house close to the local facilities of Maypole an dthe surrounding area with well regarded local schools nearby, education facilities are subject to confirmation from the Education Department.

A most convenient location for this property set back from the road via a paved and tarmacadam driveway, a UPVC door opens into the hallwat with stairs to the first floor accommodation and door into the lounge with UPVC double glazed box bay window to the dining room with open access into the extended and refitted kicthen diner.