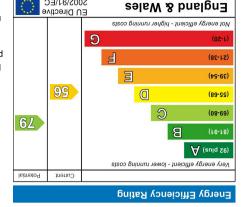

## TENURE: We are advised that the property is freehold.

07/05/2025. Actual service availability at the property or speeds received may be different. currently achievable for the property post code area is around 1000 Mbps. Data taken from checker.ofcom.org.uk on please note that results will vary depending on the time a speed test is carried out. The estimated fastest download speed BROADBAND: We understand that the standard broadband download speed at the property is around 15 Mbps, however