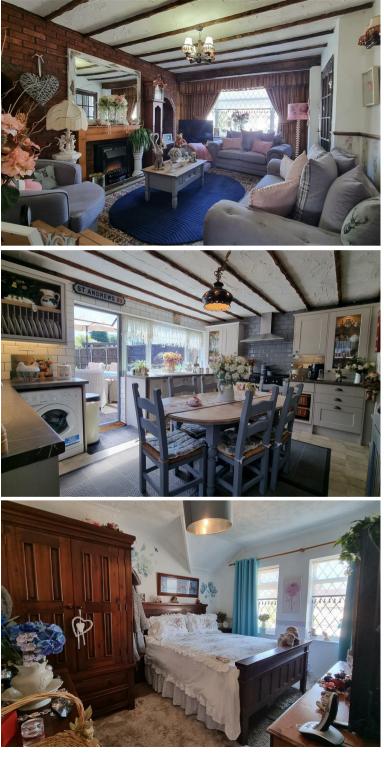

## Accommodation

PORCH

HALLWAY

LOUNGE 16'1 into bay x 12'0 (4.90m into bay x 3.66m)

**DINING ROOM** 13'1 x 9'0 (3.99m x 2.74m)

**EXTENDED KITCHEN DINER** 15'4 x 11'0 (4.67m x 3.35m )

LANDING

**BEDROOM 1** 12'5 x 10'3 (3.78m x 3.12m)

BEDROOM 2 10'2 x 10'1 (3.10m x 3.07m)

BEDROOM 3 8'4 x 6'1 (2.54m x 1.85m)

BATHROOM

LARGE REAR GARDEN