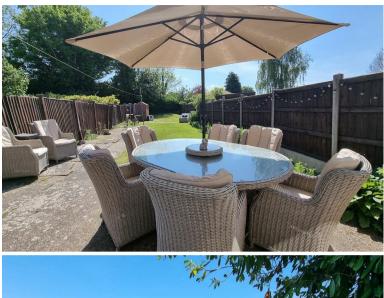

On the first floor there are three bedrooms and a bathroom.

The large rear garden has a paved patio area leading to extensive lawn with gated side access and fencing to boundaries.

BEDROOM 2 10'2 x 10'1 (3.10m x 3.07m)

BEDROOM 3 8'4 x 6'1 (2.54m x 1.85m)

BATHROOM

LARGE REAR GARDEN