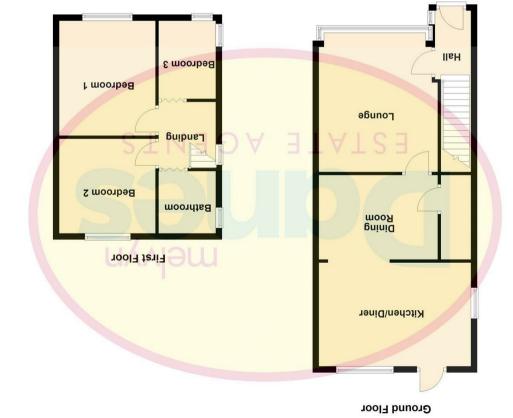

On the first floor there are three bedrooms and a bathroom.

The large rear garden has a paved patio area leading to extensive lawn with gated side access and fencing to boundaries.

## Accommodation

PORCH

HALLWAY

LOUNGE 16'1 into bay x 12'0 (4.90m into bay x 3.66m)

**DINING ROOM** 13'1 x 9'0 (3.99m x 2.74m)

**EXTENDED KITCHEN DINER** 15'4 x 11'0 (4.67m x 3.35m )

LANDING

**BEDROOM 1** 12'5 x 10'3 (3.78m x 3.12m)

BEDROOM 2 10'2 x 10'1 (3.10m x 3.07m)

BEDROOM 3 8'4 x 6'1 (2.54m x 1.85m)

BATHROOM

LARGE REAR GARDEN

G :bns8 xsT lionuoD 15 Denver Road Kings Heath Birmingham B14 5ED

2005/91/EC

contract. not be relied on and do not form part of any been made to ensure accuracy, they must guidance only and whilst every attempt has plans are approximate and quoted for general Please note that all measurements and floor