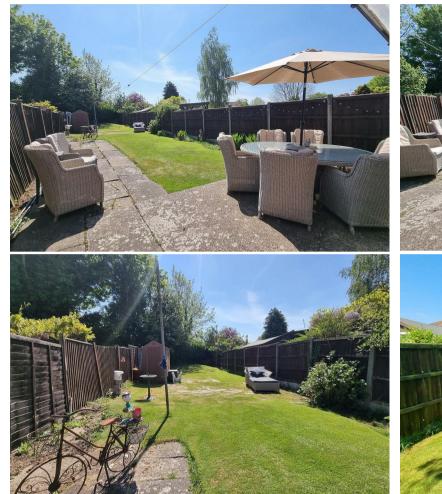

On the first floor there are three bedrooms and a bathroom.

The large rear garden has a paved patio area leading to extensive lawn with gated side access and fencing to boundaries.

BEDROOM 2 10'2 x 10'1 (3.10m x 3.07m)

BEDROOM 3 8'4 x 6'1 (2.54m x 1.85m)

BATHROOM

LARGE REAR GARDEN