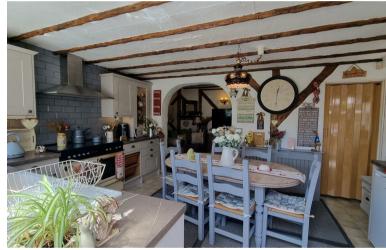

## Accommodation

PORCH

HALLWAY

LOUNGE 16'1 into bay x 12'0 (4.90m into bay x 3.66m)

**DINING ROOM** 13'1 x 9'0 (3.99m x 2.74m)

**EXTENDED KITCHEN DINER** 15'4 x 11'0 (4.67m x 3.35m )

LANDING

**BEDROOM 1** 12'5 x 10'3 (3.78m x 3.12m)