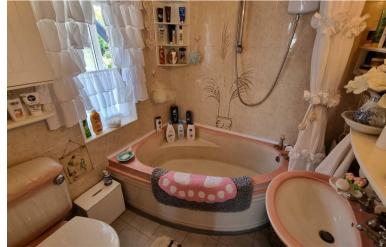

BEDROOM 2 10'2 x 10'1 (3.10m x 3.07m)

BEDROOM 3 8'4 x 6'1 (2.54m x 1.85m)

BATHROOM

LARGE REAR GARDEN