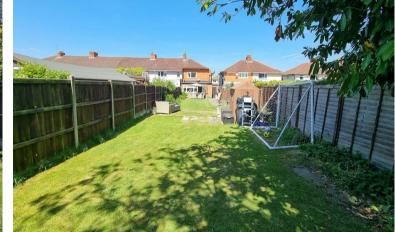

On the first floor there are three bedrooms and a bathroom.

The large rear garden has a paved patio area leading to extensive lawn with gated side access and fencing to boundaries.

BEDROOM 2 10'2 x 10'1 (3.10m x 3.07m)

BEDROOM 3 8'4 x 6'1 (2.54m x 1.85m)

BATHROOM

LARGE REAR GARDEN