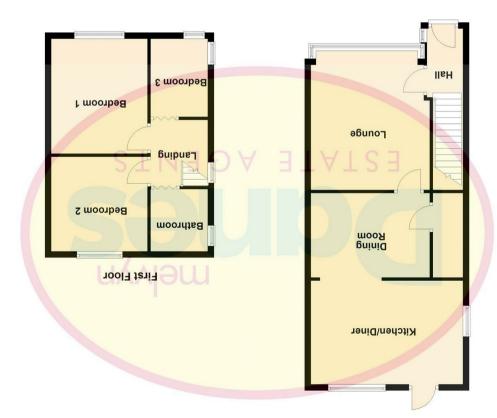

On the first floor there are three bedrooms and a bathroom.

The large rear garden has a paved patio area leading to extensive lawn with gated side access and fencing to boundaries.

## LOUNGE

16'1 into bay x 12'0 (4.90m into bay x 3.66m)

## **DINING ROOM**

13'1 x 9'0 (3.99m x 2.74m)

#### **EXTENDED KITCHEN DINER**

15'4 x 11'0 (4.67m x 3.35m)

## LANDING

## **BEDROOM 1**

12'5 x 10'3 (3.78m x 3.12m)

## BEDROOM 2

10'2 x 10'1 (3.10m x 3.07m)

# BEDROOM 3

8'4 x 6'1 (2.54m x 1.85m)

#### **BATHROOM**

LARGE REAR GARDEN

#### **Ground Floor**

07/05/2025. Actual service availability at the property or speeds received may be different. currently achievable for the property post code area is around 1000 Mbps. Data taken from checker.ofcom.org.uk on please note that results will vary depending on the time a speed test is carried out. The estimated fastest download speed BROADBAND: We understand that the standard broadband download speed at the property is around 15 Mbps, however

#### Council Tax Band: B 15 Denver Road Kings Heath Birmingham B14 5ED

not be relied on and do not form part of any been made to ensure accuracy, they must guidance only and whilst every attempt has plans are approximate and quoted for general Please note that all measurements and floor