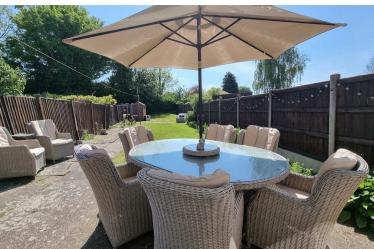

A most convenient location for this property set back from the road via a paved and tarmacadam driveway, a UPVC door opens into the hallwat with stairs to the first floor accommodation and door into the lounge with UPVC double glazed box bay window to the dining room with open access into the extended and refitted kicthen diner.

On the first floor there are three bedrooms and a bathroom.

The large rear garden has a paved patio area leading to extensive lawn with gated side access and fencing to boundaries.