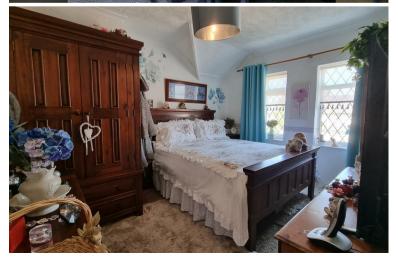

## **BEDROOM 1**

12'5 x 10'3 (3.78m x 3.12m)

## BEDROOM 2

10'2 x 10'1 (3.10m x 3.07m)

# BEDROOM 3

8'4 x 6'1 (2.54m x 1.85m)