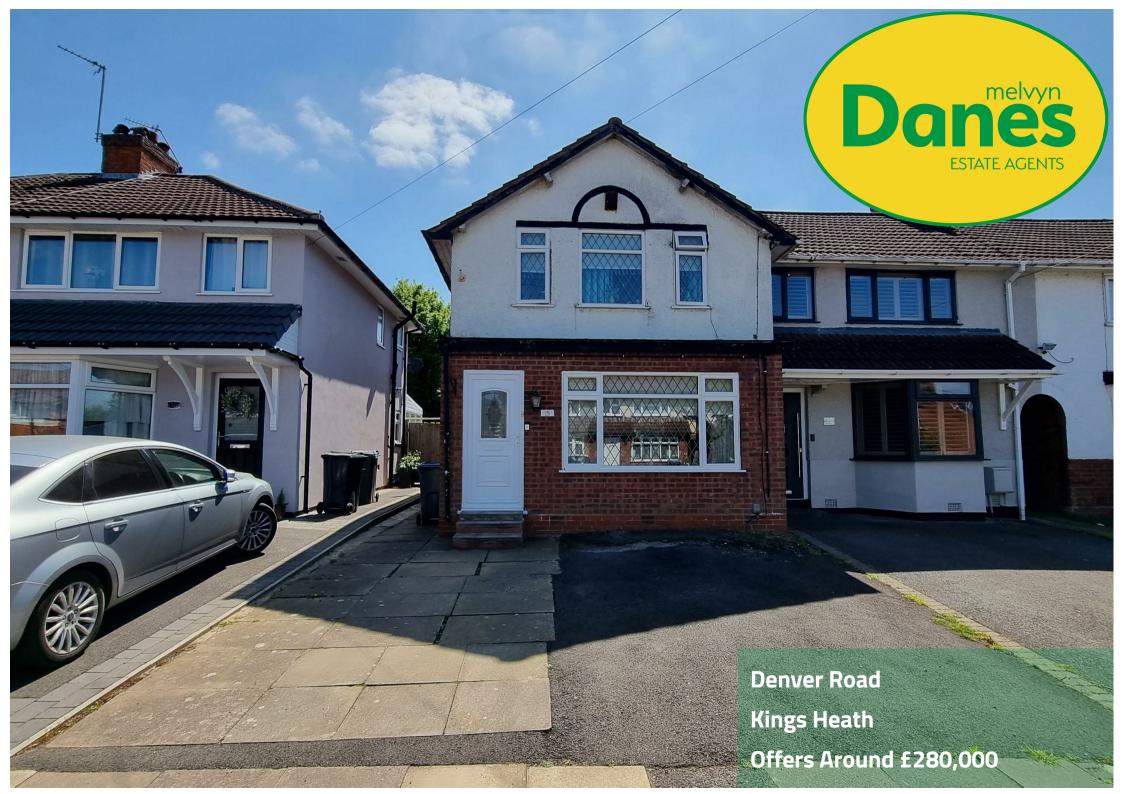

A well presented and extended end of terraced house close to the local facilities of Maypole an dthe surrounding area with well regarded local schools nearby, education facilities are subject to confirmation from the Education Department.

A most convenient location for this property set back from the road via a paved and tarmacadam driveway, a UPVC door opens into the hallwat with stairs to the first floor accommodation and door into the lounge with UPVC double glazed box bay window to the dining room with open access into the extended and refitted kicthen diner.

#### Council Tax Band: B 15 Denver Road Kings Heath Birmingham B14 5ED

not be relied on and do not form part of any been made to ensure accuracy, they must guidance only and whilst every attempt has plans are approximate and quoted for general Please note that all measurements and floor