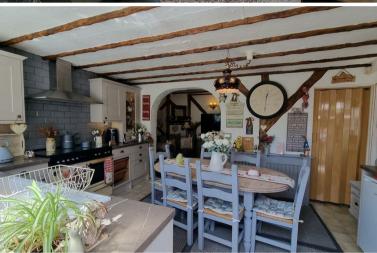

y network.

There are railway stations nearby at Yardley Wood, Wythall and Whitlocks End offering commuter services between Birmingham and Stratford upon Avon, and local bus services provide access to the City of Birmingham, Solihull, Kings Heath and the surrounding suburbs.

A most convenient location for this property set back from the road via a paved and tarmacadam driveway, a UPVC door opens into the hallwat with stairs to the first floor accommodation and door into the lounge with UPVC double glazed box bay window to the dining room with open access into the extended and refitted kicthen diner.

On the first floor there are three bedrooms and a bathroom.

The large rear garden has a paved patio area leading to extensive lawn with gated side access and fencing to boundaries.













## **PORCH**

#### **HALLWAY**

## LOUNGE

16'1 into bay x 12'0 (4.90m into bay x 3.66m)

## **DINING ROOM**

13'1 x 9'0 (3.99m x 2.74m)

#### **EXTENDED KITCHEN DINER**

15'4 x 11'0 (4.67m x 3.35m)

## LANDING

## **BEDROOM 1**

12'5 x 10'3 (3.78m x 3.12m)

## BEDROOM 2

10'2 x 10'1 (3.10m x 3.07m)

# BEDROOM 3

8'4 x 6'1 (2.54m x 1.85m)

#### **BATHROOM**

LARGE REAR GARDEN









#### **Ground Floor**



07/05/2025. Actual service availability at the property or speeds received may be different. currently achievable for the property post code area is around 1000 Mbps. Data taken from checker.ofcom.org.uk on please note that results will vary depending on the time a speed test is carried out. The estimated fastest download speed BROADBAND: We understand that the standard broadband