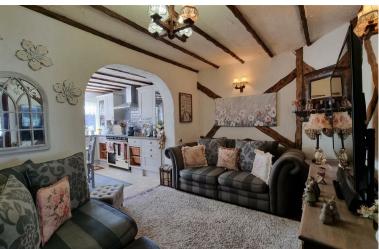

## LOUNGE

16'1 into bay x 12'0 (4.90m into bay x 3.66m)

## **DINING ROOM**

13'1 x 9'0 (3.99m x 2.74m)