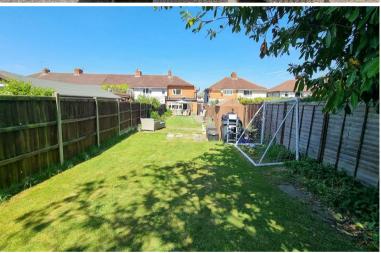

On the first floor there are three bedrooms and a bathroom.

The large rear garden has a paved patio area leading to extensive lawn with gated side access and fencing to boundaries.