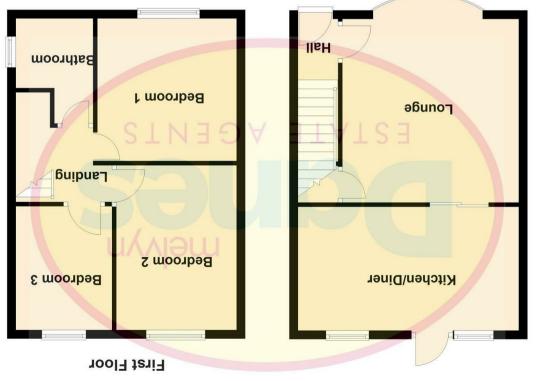

Set back from the road via a front garden, a UPVC front door opens into the hallway with stairs to the first floor, from the lounge is a kitchen diner with windows and door to the rear garden.

On the first floor there are three bedrooms and a bathroom.

## HALL

## LOUNGE

14'0 x 13'5 (4.27m x 4.09m)

## KITCHEN DINER

16'8 x 9'5 (5.08m x 2.87m)

## LANDING

#### BEDROOM 1

11'2 x 10'7 (3.40m x 3.23m)

# BEDROOM 2

12'7 x 9'2 (3.84m x 2.79m)

# BEDROOM 3

9'7 x 7'6 (2.92m x 2.29m)

# **BATHROOM**

**OVERGROWN REAR GARDEN** 

# Ground Floor

17/12/2024. Actual service availability at the property or speeds received may be different. currently achievable for the property post code area is around 100 Mbps. Data taken from checker.ofcom.org.uk on please note that results will vary depending on the time a speed test is carried out. The estimated fastest download speed BRADBBND: We understand that the standard broadband download speed at the property is around 5 Mbps, however