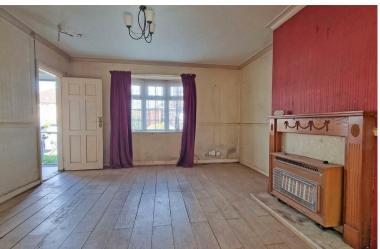

Set back from the road via a front garden, a UPVC front door opens into the hallway with stairs to the first floor, from the lounge is a kitchen diner with windows and door to the rear garden.

On the first floor there are three bedrooms and a bathroom.

## LOUNGE

14'0 x 13'5 (4.27m x 4.09m)