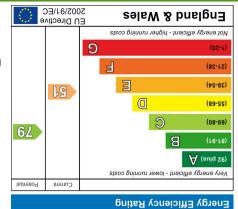

# Ground Floor

17/12/2024. Actual service availability at the property or speeds received may be different. currently achievable for the property post code area is around 100 Mbps. Data taken from checker.ofcom.org.uk on please note that results will vary depending on the time a speed test is carried out. The estimated fastest download speed BRADBBND: We understand that the standard broadband download speed at the property is around 5 Mbps, however