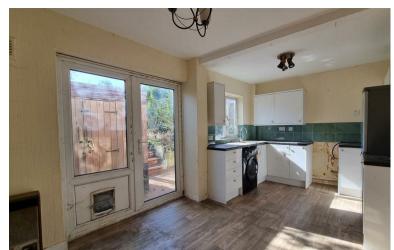

Set back from the road via a front garden, a UPVC front door opens into the hallway with stairs to the first floor, from the lounge is a kitchen diner with windows and door to the rear garden.

On the first floor there are three bedrooms and a bathroom.

## KITCHEN DINER

16'8 x 9'5 (5.08m x 2.87m)