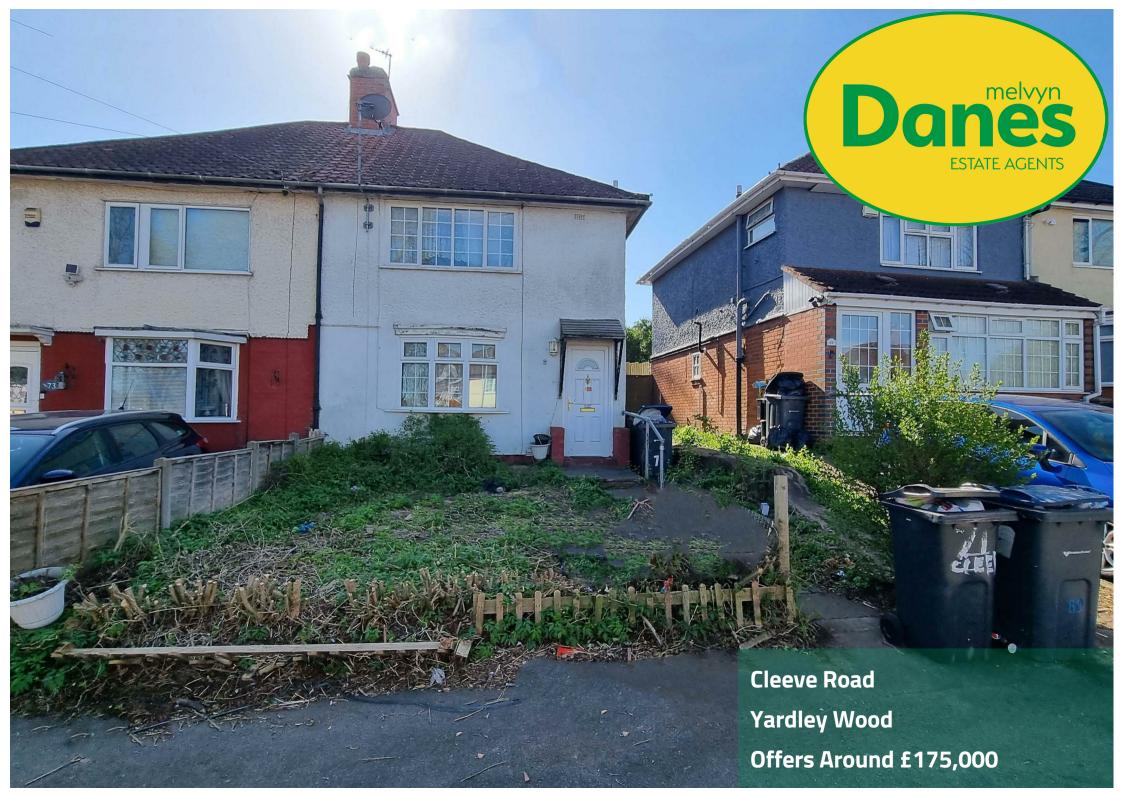

In this most convenient location this semi detached house now requires full refurbishment and repair throughout.

There are local shops on nearby School Road or alternatively at Yardley Wood centre on the junction of Yardley Wood Road. Nearby at the Maypole there is a Sainsburys Superstore and other shopping facilities on the retail park.

Local bus services operate on Ravenshill Road, Yardley Wood Road and Priory Road giving access to Shirley, Solihull, Maypole, Kings Heath and the City of Birmingham. Yardley Wood train station is nearby offering services between Birmingham City centre and Stratford Upon Avon.

The rear garden is of a generous size but requires considerable works.