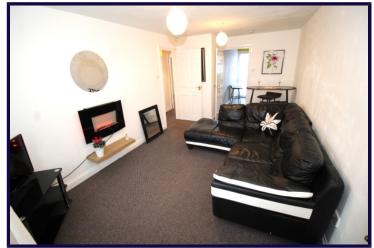

## LOUNGE/DINING ROOM

5.38m (into alcove) x 2.95m (17'8" (into alcove) x 9'8") feature wall mounted electric fire, single radiator, double glazed window