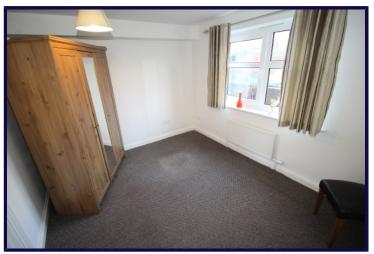

## BEDROOM 1

3.53m x 2.92m (11'7" x 9'7") double glazed window, single radiator

## BEDROOM 2

3.28m x 1.88m (10'9" x 6'2") double glazed window, single radiator, storage cupboard