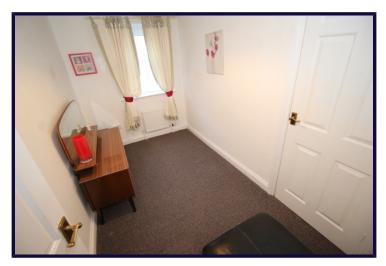

## BEDROOM 1

3.53m x 2.92m (11'7" x 9'7") double glazed window, single radiator

## BEDROOM 2

3.28m x 1.88m (10'9" x 6'2") double glazed window, single radiator, storage cupboard