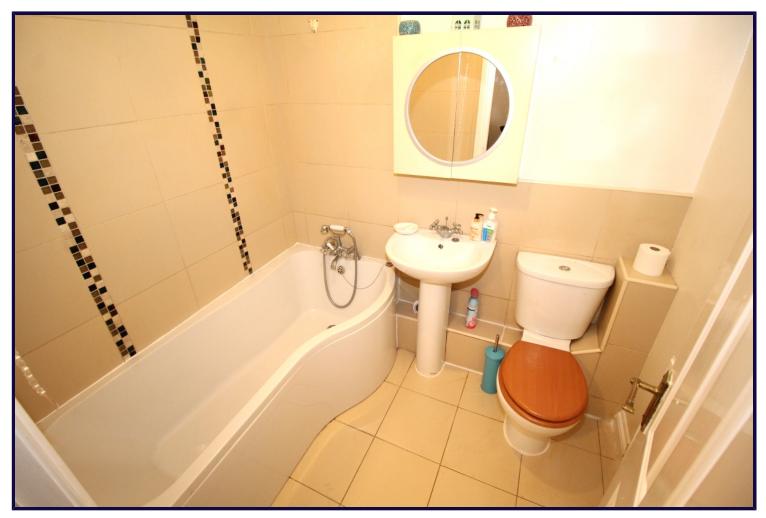

#### **BATHROOM**

white suite comprising:- low level wc, pedestal hand wash basin, panelled bath with mixer shower attachment, single radiator, part tiled walls, tiled flooring, extractor fan