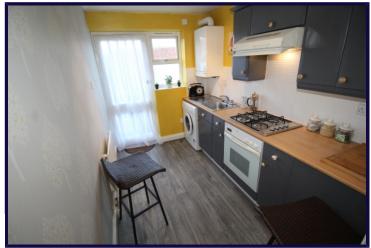

## **KITCHEN**

2.92m x 1.96m (9'7" x 6'5")

modern fitted wall and floor units with contrasting work surface, integrated gas hob, electric oven and extractor hood, automatic washing machine, stainless steel sink unit and single drainer, wall mounted Potterton combination

For full EPC please contact the branch

central heating boiler, part tiled walls, vinyl floor covering, double glazed window, single radiator, door to the rear garden