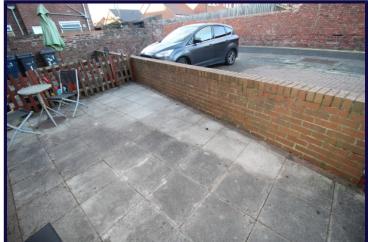

## **REAR GARDEN**

enclosed rear garden, paved

## PARKING BAY

parking bay just beyond the rear garden