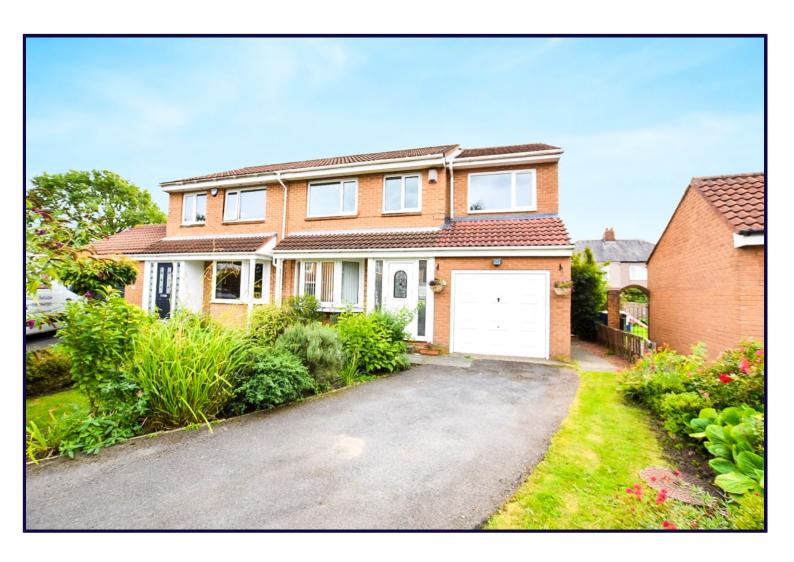

Broome Close,

£199,500

· Since 1868 ·

This semi detached house is tucked away in a charming cul-de-sac just off The Meadows and close to Fawdon Metro station. The property has an elongated driveway to the front for off street parking. To the front there is a double glazed porch, this leads you into the living room with a staircase rising to the first floor. The dining room is situated to the rear with a door leading into the fitted kitchen. Upstairs the four bedrooms are all fitted with new carpets and there is a modern stylish family shower room. The property has front and rear gardens with a path to the side. Double glazed windows and a gas central heating system with a combination boiler situated in the garage. Available with no upper chain.

## **OUTSIDE**

To the front a double length driveway for off street parking. Garden with

For full EPC please contact the branch

planted borders and lawn. The rear garden is laid to lawn with a paved patio and mature shrubs and fruit tree. Garden shed.