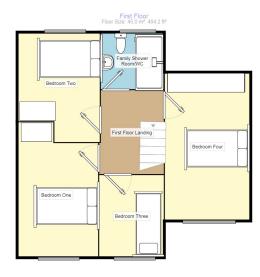

#### **FLOORPLAN**

# FIRST FLOOR LANDING

Doors leading to:

## **BEDROOM ONE**

2.57m x 3.58m (8'5" x 11'9") Double glazed window to the front aspect, radiator and recess for wardrobe.

## **BEDROOM TWO**

2.59m x 2.79m (8'6" x 9'2") Double glazed window to the rear aspect, radiator and recess for wardrobe.

#### **BEDROOM THREE**

2.08m x 2.62m (6'10" x 8'7")

Double glazed window to the front aspect and a radiator.

#### BEDROOM FOUR

2.69m x 4.65m (8'10" x 15'3") Double glazed window to the front aspect and a radiator .

#### FAMILY SHOWER ROOM/WC

2.06m x 1.78m (6'9" x 5'10")

Modern bathroom with walk in shower cubicle with mains shower. Vanity unit with wash basin and a low level WC. Chrome ladder style towel rail/radiator and down lighters to the ceiling. Double glazed frosted window to the rear aspect.