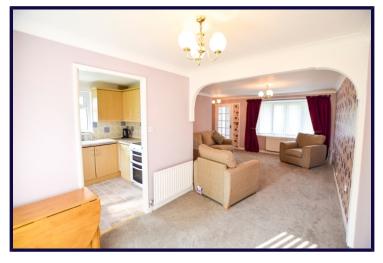

# OPEN PLAN LIVING/DINING ROOM

3.73m (max) x 4.32m (12'3" (max) x 14'2")

The Staircase rises to the first floor bedrooms with a radiator to the right. To the left an opening leading into the living room with a double glazed bow window to the front aspect. There is an under stairs storage cupboard and a radiator. Open through to:

### **DINING AREA**

2.39m x 2.77m (7'10" x 9'1")

Double glazed doors leading to the rear garden. Radiator and door to:

## FITTED KITCHEN

2.26m x 2.77m (7'5" x 9'1")
Fitted with a range of wall and base units with contrasting work tops and tiled splash backs. Double glazed window to the side and a door leading to the rear garden. Space for oven, breakfast bar and a radiator.