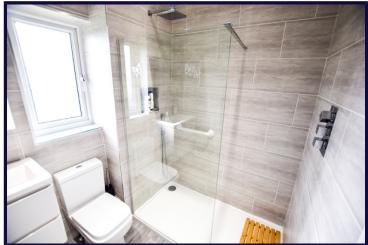

#### FAMILY SHOWER ROOM/WC

2.06m x 1.78m (6'9" x 5'10")

Modern bathroom with walk in shower cubicle with mains shower. Vanity unit with wash basin and a low level WC. Chrome ladder style towel rail/radiator and down lighters to the ceiling. Double glazed frosted window to the rear aspect.