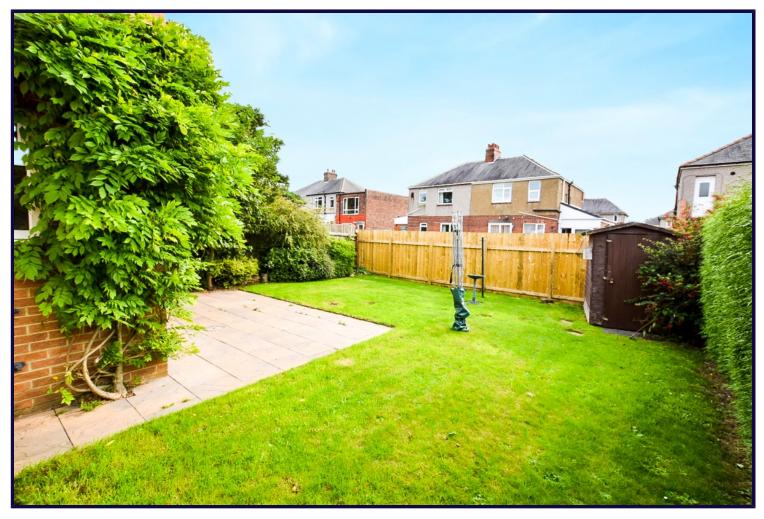

## **OUTSIDE**

To the front a double length driveway for off street parking. Garden with

For full EPC please contact the branch

planted borders and lawn. The rear garden is laid to lawn with a paved patio and mature shrubs and fruit tree. Garden shed.