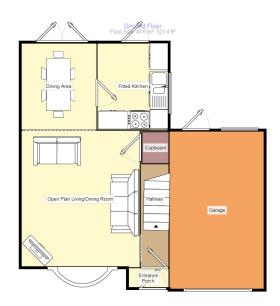

## **ENTRANCE PORCH**

1.50m x 0.89m (4'11" x 2'11")

Double glazed entrance door leading into the porch with a tiled floor. Door to:

# OPEN PLAN LIVING/DINING ROOM

3.73m (max) x 4.32m (12'3" (max) x 14'2")

The Staircase rises to the first floor bedrooms with a radiator to the right. To the left an opening leading into the living room with a double glazed bow window to the front aspect. There is an under stairs storage cupboard and a radiator. Open through to:

### **DINING AREA**

2.39m x 2.77m (7'10" x 9'1")

Double glazed doors leading to the rear garden. Radiator and door to:

## FITTED KITCHEN

2.26m x 2.77m (7'5" x 9'1")
Fitted with a range of wall and base units with contrasting work tops and tiled splash backs. Double glazed window to the side and a door leading to the rear garden. Space for oven, breakfast bar and a radiator.

## **GARAGE**

Up and over garage door to the front. Wall mounted combination boiler. Double glazed door and window to rear garden.

#### **FLOORPLAN**