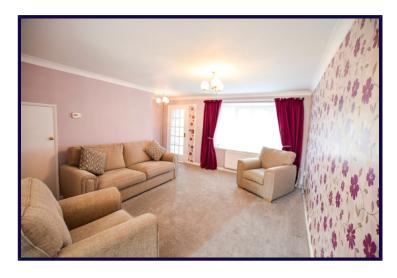

# OPEN PLAN LIVING/DINING ROOM

3.73m (max) x 4.32m (12'3" (max) x 14'2")

The Staircase rises to the first floor bedrooms with a radiator to the right. To the left an opening leading into the living room with a double glazed bow window to the front aspect. There is an under stairs storage cupboard and a radiator. Open through to:

### **DINING AREA**

2.39m x 2.77m (7'10" x 9'1")

Double glazed doors leading to the rear garden. Radiator and door to: