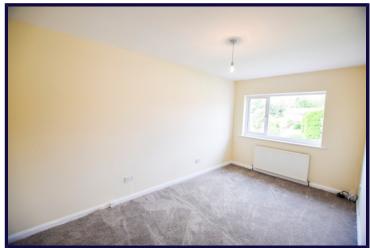

## **BEDROOM ONE**

2.57m x 3.58m (8'5" x 11'9") Double glazed window to the front aspect, radiator and recess for wardrobe.

## **BEDROOM TWO**

2.59m x 2.79m (8'6" x 9'2") Double glazed window to the rear aspect, radiator and recess for wardrobe.

#### **BEDROOM THREE**

2.08m x 2.62m (6'10" x 8'7")

Double glazed window to the front aspect and a radiator.

#### BEDROOM FOUR

2.69m x 4.65m (8'10" x 15'3") Double glazed window to the front aspect and a radiator .