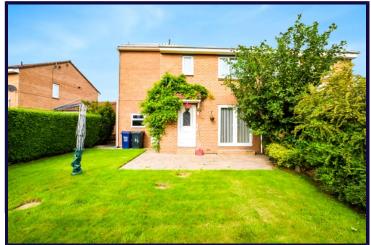

## **OUTSIDE**

To the front a double length driveway for off street parking. Garden with

For full EPC please contact the branch

planted borders and lawn. The rear garden is laid to lawn with a paved patio and mature shrubs and fruit tree. Garden shed.