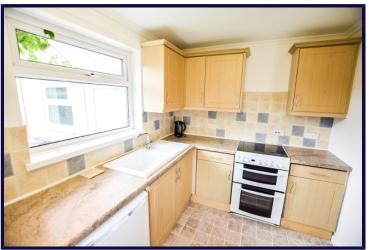

## FITTED KITCHEN

2.26m x 2.77m (7'5" x 9'1")
Fitted with a range of wall and base units with contrasting work tops and tiled splash backs. Double glazed window to the side and a door leading to the rear garden. Space for oven, breakfast bar and a radiator.