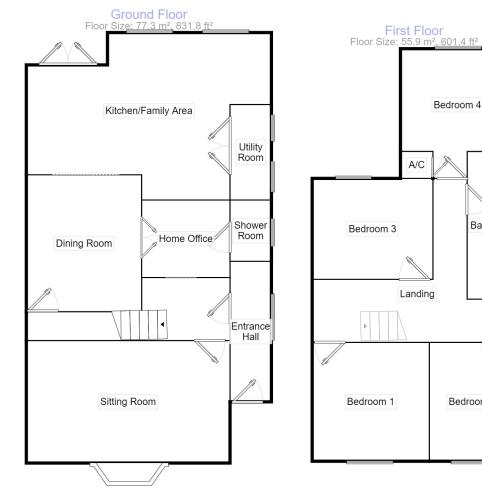

## ENTRANCE HALL

SITTING ROOM 5.64m x 3.41m (plus bay) (18'6" x 11'2" (plus bay))

DINING ROOM 3.65m x 3.25m (12'0" x 10'8")

FAMILY AREA 5.60m x 3.03m (18'4" x 9'11")

KITCHEN AREA

4.35m x 1.80m (14'3" x 5'11")

UTILITY ROOM

3.12m x 0.90m (10'3" x 2'11")

HOME OFFICE/INNER HALLWAY 2.25m x 2.14m (7'5" x 7'0")

## SHOWER ROOM

LANDING

**BEDROOM 1** 3.40m x 3.11m (11'2" x 10'2")

**BEDROOM 2** 3.40m x 2.40m (11'2" x 7'11")

**BEDROOM** 3 3.35m x 2.80m (11'0" x 9'2")

For full EPC please contact the branch

**BEDROOM** 4 3.20m x 3.02m (10'6" x 9'11")

BATHROOM

WORKSHOP 5.50m x 1.65m (18'0" x 5'5")

GARAGE

5.80m x 5.00m (19'0" x 16'5")

Bathroom

Bedroom 2

GARDEN

FI OORPI AN