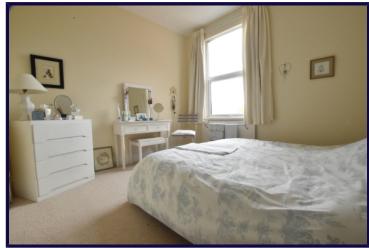

## SHOWER ROOM

LANDING

**BEDROOM 1** 3.40m x 3.11m (11'2" x 10'2")

**BEDROOM 2** 3.40m x 2.40m (11'2" x 7'11")

**BEDROOM** 3 3.35m x 2.80m (11'0" x 9'2")

For full EPC please contact the branch

**BEDROOM** 4 3.20m x 3.02m (10'6" x 9'11")