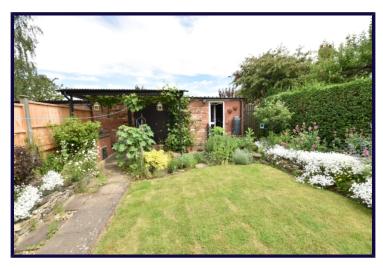

Cheltenham Road,

£385,000

• *Since* 1868 •

www.reedsrains.co.uk

A LOVELY FAMILY HOME WITH, DELIGHTFUL GARDENS, PARKING AND GARAGE. This early 20th century house has many features and some great design features creating a superb home. The elegant sitting room has a fireplace and bay window and the dining room opens into the spacious family/kitchen area which is very much the hub of the house. The kitchen has a range of units, Kenwood range cooker, hood, dishwasher, fridge and there is utility room off. A useful home office has been created and there is a shower room off. Upstairs off the large landing are 4 double bedrooms and the bathroom. The high ceiling rooms are complemented by gas central heating, upvc double glazing and a number of rooms have tiled floors. Outside is ample parking to the front with mature planting and a side access leads to the well stocked enclosed garden. The building at the end of the garden has workshop and double garage

BATHROOM

WORKSHOP 5.50m x 1.65m (18'0" x 5'5")

GARAGE

5.80m x 5.00m (19'0" x 16'5")

Bathroom

Bedroom 2

GARDEN

FI OORPI AN