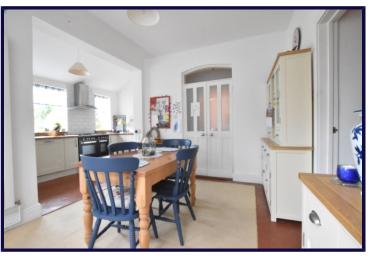

Cheltenham Road,

£385,000

• *Since* 1868 •

www.reedsrains.co.uk

A LOVELY FAMILY HOME WITH, DELIGHTFUL GARDENS, PARKING AND GARAGE. This early 20th century house has many features and some great design features creating a superb home. The elegant sitting room has a fireplace and bay window and the dining room opens into the spacious family/kitchen area which is very much the hub of the house. The kitchen has a range of units, Kenwood range cooker, hood, dishwasher, fridge and there is utility room off. A useful home office has been created and there is a shower room off. Upstairs off the large landing are 4 double bedrooms and the bathroom. The high ceiling rooms are complemented by gas central heating, upvc double glazing and a number of rooms have tiled floors. Outside is ample parking to the front with mature planting and a side access leads to the well stocked enclosed garden. The building at the end of the garden has workshop and double garage

## ENTRANCE HALL

SITTING ROOM 5.64m x 3.41m (plus bay) (18'6" x 11'2" (plus bay))

DINING ROOM 3.65m x 3.25m (12'0" x 10'8")

FAMILY AREA 5.60m x 3.03m (18'4" x 9'11")

KITCHEN AREA

4.35m x 1.80m (14'3" x 5'11")