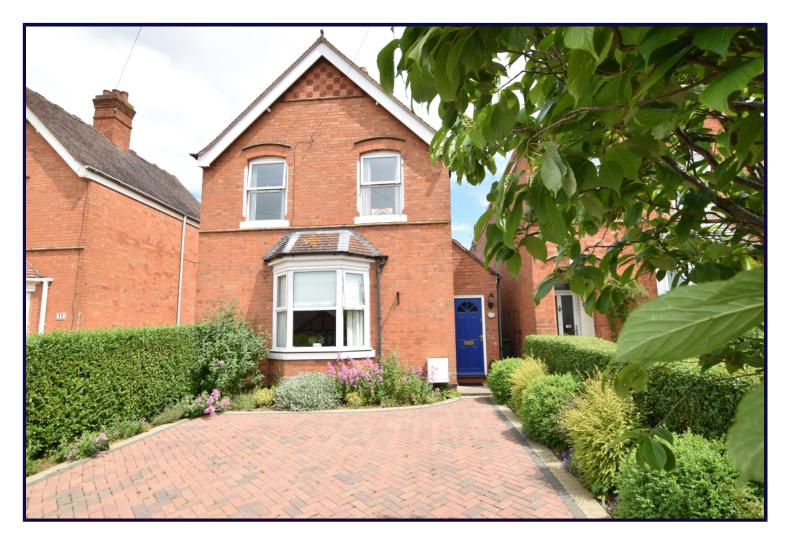

Cheltenham Road,

£385,000

• *Since* 1868 •

www.reedsrains.co.uk

A LOVELY FAMILY HOME WITH, DELIGHTFUL GARDENS, PARKING AND GARAGE. This early 20th century house has many features and some great design features creating a superb home. The elegant sitting room has a fireplace and bay window and the dining room opens into the spacious family/kitchen area which is very much the hub of the house. The kitchen has a range of units, Kenwood range cooker, hood, dishwasher, fridge and there is utility room off. A useful home office has been created and there is a shower room off. Upstairs off the large landing are 4 double bedrooms and the bathroom. The high ceiling rooms are complemented by gas central heating, upvc double glazing and a number of rooms have tiled floors. Outside is ample parking to the front with mature planting and a side access leads to the well stocked enclosed garden. The building at the end of the garden has workshop and double garage

with electric door, light and power. This is a beautifully presented period family house with lots to offer and Reeds Rains recommend viewing. Epc Grade E.