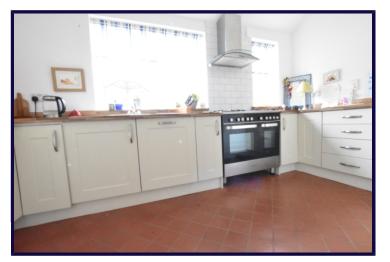

Cheltenham Road,

£385,000

• *Since* 1868 •

www.reedsrains.co.uk

A LOVELY FAMILY HOME WITH, DELIGHTFUL GARDENS, PARKING AND GARAGE. This early 20th century house has many features and some great design features creating a superb home. The elegant sitting room has a fireplace and bay window and the dining room opens into the spacious family/kitchen area which is very much the hub of the house. The kitchen has a range of units, Kenwood range cooker, hood, dishwasher, fridge and there is utility room off. A useful home office has been created and there is a shower room off. Upstairs off the large landing are 4 double bedrooms and the bathroom. The high ceiling rooms are complemented by gas central heating, upvc double glazing and a number of rooms have tiled floors. Outside is ample parking to the front with mature planting and a side access leads to the well stocked enclosed garden. The building at the end of the garden has workshop and double garage

## ENTRANCE HALL

SITTING ROOM 5.64m x 3.41m (plus bay) (18'6" x 11'2" (plus bay))

DINING ROOM 3.65m x 3.25m (12'0" x 10'8")

FAMILY AREA 5.60m x 3.03m (18'4" x 9'11")

KITCHEN AREA

4.35m x 1.80m (14'3" x 5'11")