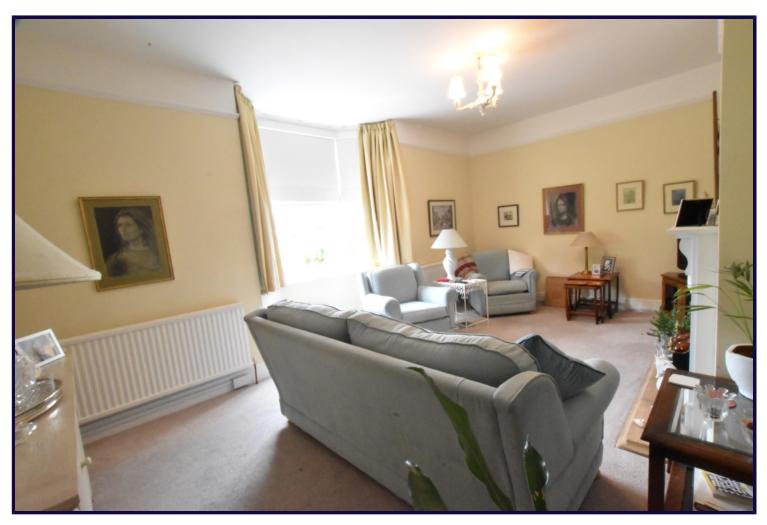

Cheltenham Road,

£385,000

• *Since* 1868 •

www.reedsrains.co.uk

A LOVELY FAMILY HOME WITH, DELIGHTFUL GARDENS, PARKING AND GARAGE. This early 20th century house has many features and some great design features creating a superb home. The elegant sitting room has a fireplace and bay window and the dining room opens into the spacious family/kitchen area which is very much the hub of the house. The kitchen has a range of units, Kenwood range cooker, hood, dishwasher, fridge and there is utility room off. A useful home office has been created and there is a shower room off. Upstairs off the large landing are 4 double bedrooms and the bathroom. The high ceiling rooms are complemented by gas central heating, upvc double glazing and a number of rooms have tiled floors. Outside is ample parking to the front with mature planting and a side access leads to the well stocked enclosed garden. The building at the end of the garden has workshop and double garage