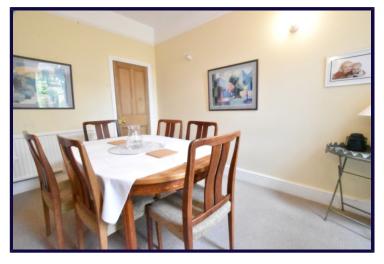

## ENTRANCE HALL

SITTING ROOM 5.64m x 3.41m (plus bay) (18'6" x 11'2" (plus bay))

DINING ROOM 3.65m x 3.25m (12'0" x 10'8")

FAMILY AREA 5.60m x 3.03m (18'4" x 9'11")

KITCHEN AREA

4.35m x 1.80m (14'3" x 5'11")