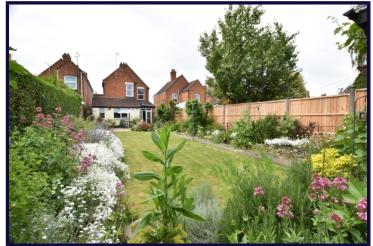

Cheltenham Road,

£385,000

• *Since* 1868 •

www.reedsrains.co.uk

A LOVELY FAMILY HOME WITH, DELIGHTFUL GARDENS, PARKING AND GARAGE. This early 20th century house has many features and some great design features creating a superb home. The elegant sitting room has a fireplace and bay window and the dining room opens into the spacious family/kitchen area which is very much the hub of the house. The kitchen has a range of units, Kenwood range cooker, hood, dishwasher, fridge and there is utility room off. A useful home office has been created and there is a shower room off. Upstairs off the large landing are 4 double bedrooms and the bathroom. The high ceiling rooms are complemented by gas central heating, upvc double glazing and a number of rooms have tiled floors. Outside is ample parking to the front with mature planting and a side access leads to the well stocked enclosed garden. The building at the end of the garden has workshop and double garage

with electric door, light and power. This is a beautifully presented period family house with lots to offer and Reeds Rains recommend viewing. Epc Grade E.