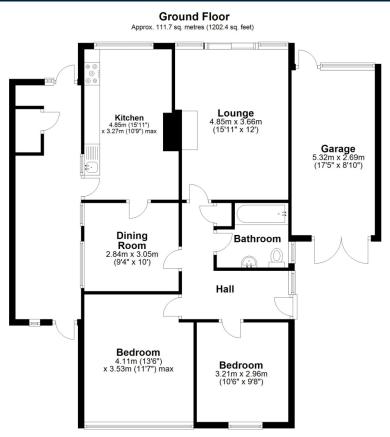

Total area: approx. 111.7 sq. metres (1202.4 sq. feet)

For illustrative purposes only.Not to scale Prepared by Shropshire Property Professionals Tel: 07817 773 526 - www.spp-property.co.uk Plan produced using PlanUp.