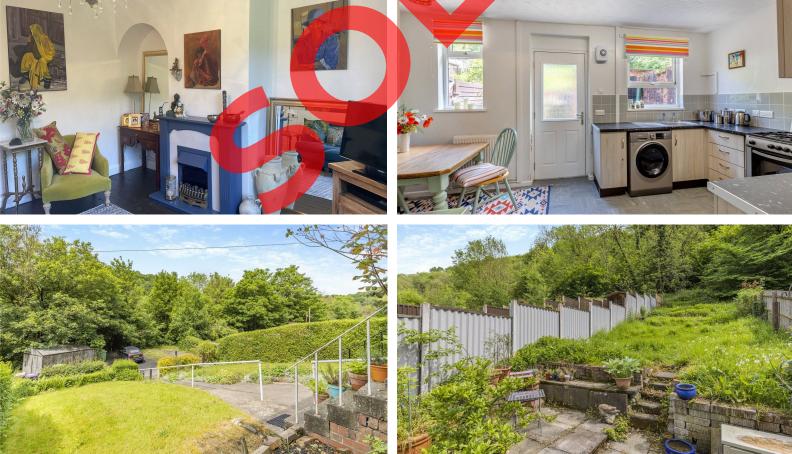

## **Property Description**

Discover a charming piece of history nestled in the heart of the picturesque Ironbridge Gorge at 40 Paradise. This tastefully presented 3 bedroom property offers a unique blend of period character and modern comfort and is within walking distance to historic Ironbridge where you will find World Heritage sites, shops, pubs, restaurants, a primary school, recreational parks and beautiful countryside walks. The property itself offers a warm and inviting lounge with feature fireplace and a spacious kitchen/breakfast room. Moving upstairs, you will find three bedrooms and family bathroom. To the outside, both the front and rear offer good sized gardens, a rear patio area and a useful brick outbuilding for storage.