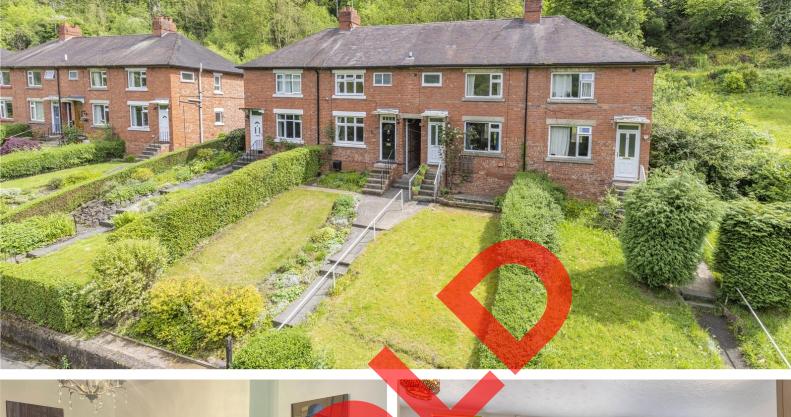

## **Property Description**

Discover a charming piece of history nestled in the heart of the picturesque Ironbridge Gorge at 40 Paradise. This tastefully presented 3 bedroom property offers a unique blend of period character and modern comfort and is within walking distance to historic Ironbridge where you will find World Heritage sites, shops, pubs, restaurants, a primary school, recreational parks and beautiful countryside walks. The property itself offers a warm and inviting lounge with feature fireplace and a spacious kitchen/breakfast room. Moving upstairs, you will find three bedrooms and family bathroom. To the outside, both the front and rear offer good sized gardens, a rear patio area and a useful brick outbuilding for storage.

Address: Paradise Coalbrookdale, Telford, Shropshire, TF8