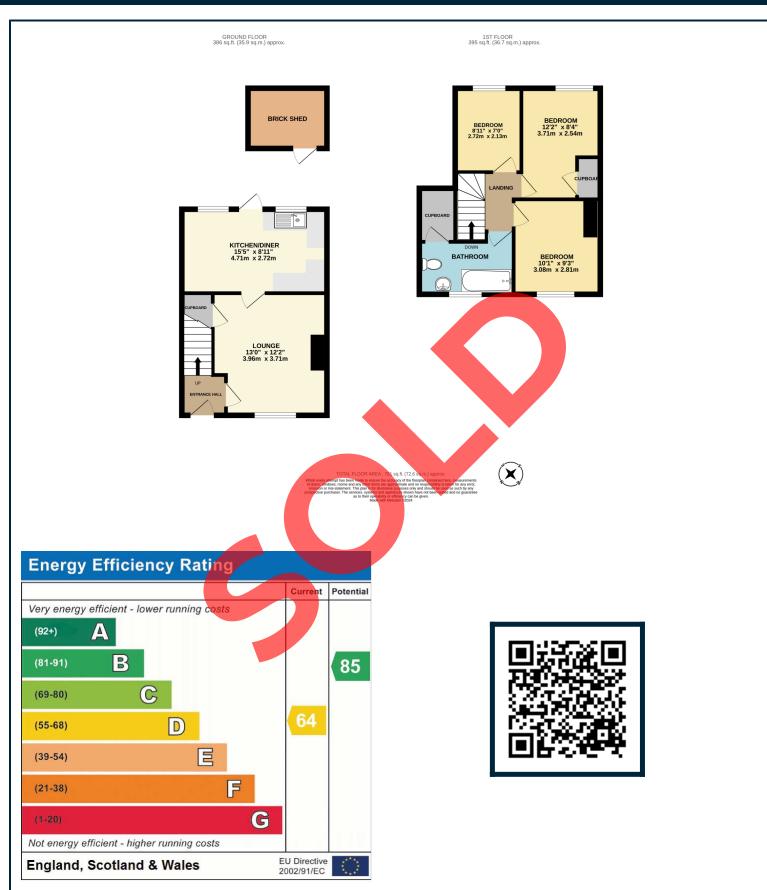

## **Property Description**

Discover a charming piece of history nestled in the heart of the picturesque Ironbridge Gorge at 40 Paradise. This tastefully presented 3 bedroom property offers a unique blend of period character and modern comfort and is within walking distance to historic Ironbridge where you will find World Heritage sites, shops, pubs, restaurants, a primary school, recreational parks and beautiful countryside walks. The property itself offers a warm and inviting lounge with feature fireplace and a spacious kitchen/breakfast room. Moving upstairs, you will find three bedrooms and family bathroom. To the outside, both the front and rear offer good sized gardens, a rear patio area and a useful brick outbuilding for storage.