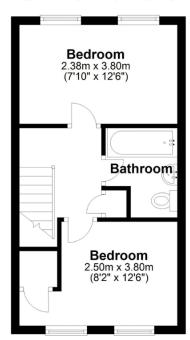

## First Floor

Approx. 27.5 sq. metres (295.7 sq. feet)

Address: Cherry Arbor, Cressage, Shrewsbury