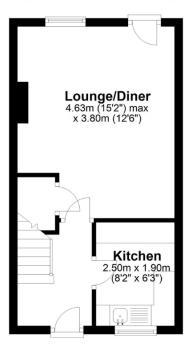

Ground Floor

Approx. 27.5 sq. metres (295.7 sq. feet)

Total area: approx. 54.9 sq. metres (591.5 sq. feet)