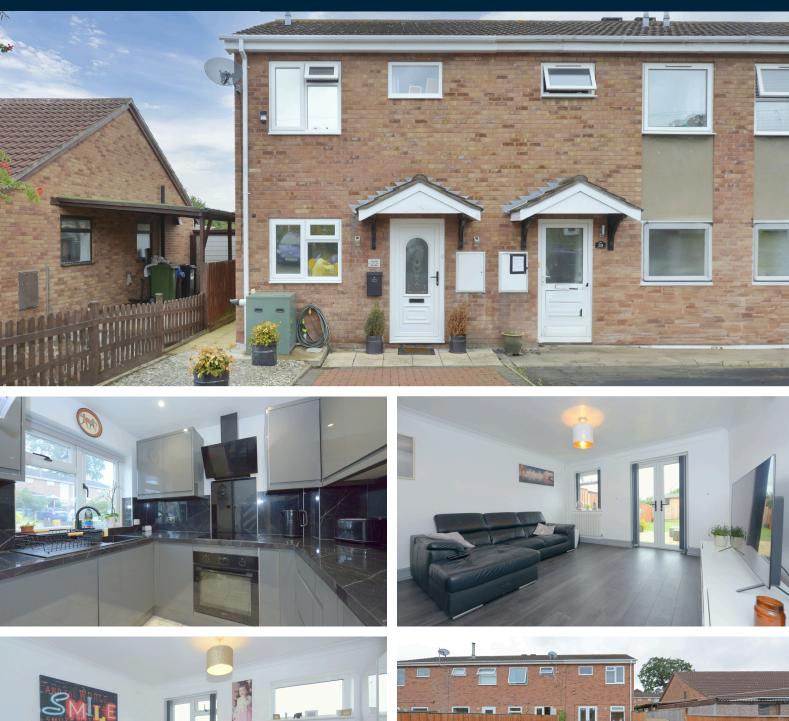

## **Property Description**

Welcome to 22 Cherry Arbor, a beautifully presented end terrace located in the charming village of Cressage, near Shrewsbury. This impressive property offers, oil fired central heating, double glazing, kitchen, lounge, two good sized bedrooms, familiy bathroom, parking, pretty landscaped garden to the rear with views to the Wrekin. Viewing is highly recommended.