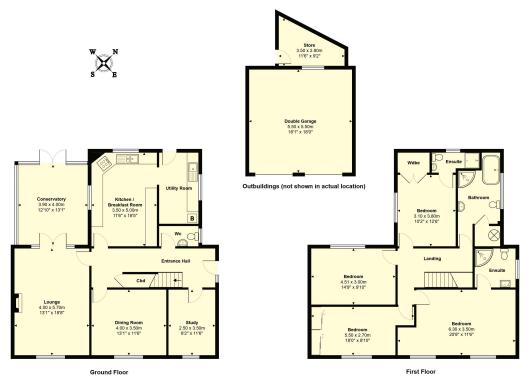

## The Hollies, Eaton Constantine, Shrewsbury, SY5 6RF

Total Area: 235.6 m² ... 2536 ft²
All measurements are approximate and for display purposes only

Address: Eaton Constantine, Shrewsbury