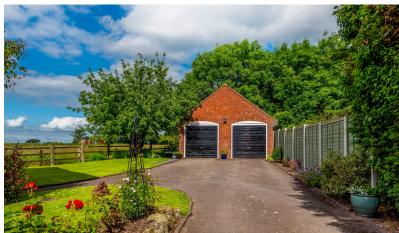

## Offers in the region of £695,000

Eaton Constantine, Shrewsbury











## **Property Description**

Step inside and be greeted by a spacious and inviting living room. Its generous proportions provide ample space for relaxation and leisure, with large windows that flood the room with natural light. The formal dining room sets the stage for elegant dinners and celebrations, where you can host memorable gatherings with family and friends. The well-appointed kitchen is a culinary delight where you can enjoy your morning coffee while taking in the garden views. The bright conservatory serves as a sunlit retreat. The Hollies also boasts a versatile office space.



## The Hollies, Eaton Constantine, Shrewsbury, SY5 6RF



Total Area: 235.6 m² ... 2536 ft²
All measurements are approximate and for display purposes only





Address: Eaton Constantine, Shrewsbury