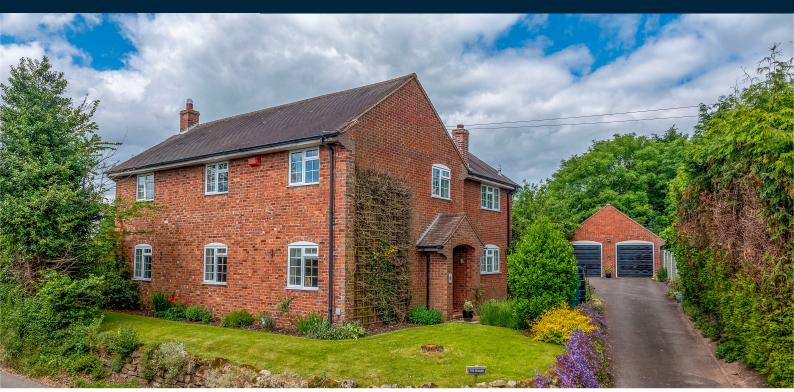

## Offers in the region of £695,000

Eaton Constantine, Shrewsbury

## The Hollies, Eaton Constantine, Shrewsbury, SY5 6RF

Total Area: 235.6 m² ... 2536 ft²
All measurements are approximate and for display purposes only

Address: Eaton Constantine, Shrewsbury