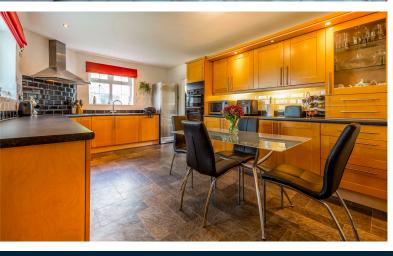

## **Property Description**

Step inside and be greeted by a spacious and inviting living room. Its generous proportions provide ample space for relaxation and leisure, with large windows that flood the room with natural light. The formal dining room sets the stage for elegant dinners and celebrations, where you can host memorable gatherings with family and friends. The well-appointed kitchen is a culinary delight where you can enjoy your morning coffee while taking in the garden views. The bright conservatory serves as a sunlit retreat. The Hollies also boasts a versatile office space.