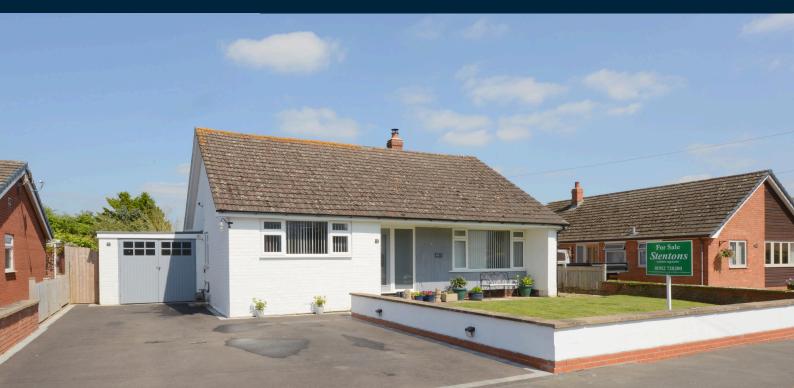

## Offers in the region of £330,000

The Bentlands, Benthall, Broseley

## **Property Description**

An extensively improved detached bungalow occupying a fine position within a cul de sac and within easy reach of the town centre, gas fired central heating and upvc double glazing installed, new tarmac driveway with space for three vehicles, single garage, useful detached timber outbuilding (possible home office) lawned garden and far reaching views to rear.

Address: The Bentlands, Benthall, Broseley