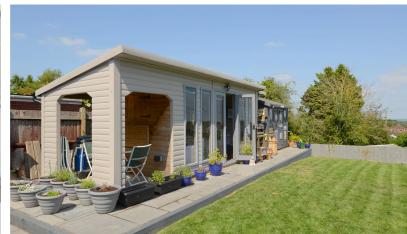

## **Property Description**

An extensively improved detached bungalow occupying a fine position within a cul de sac and within easy reach of the town centre, gas fired central heating and upvc double glazing installed, new tarmac driveway with space for three vehicles, single garage, useful detached timber outbuilding (possible home office) lawned garden and far reaching views to rear.