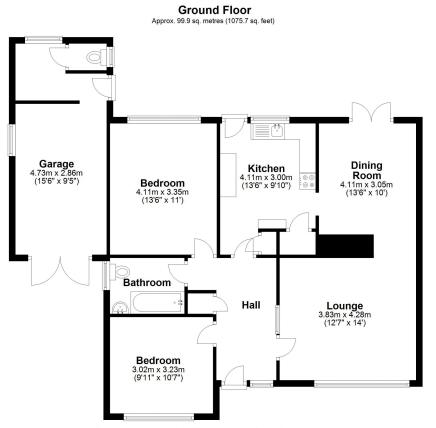

Total area: approx. 99.9 sq. metres (1075.7 sq. feet)

For illustrative purposes only.Not to scale Prepared by Shropshire Property Professionals Tel: 07817 773 526 - www.spp-property.co.uk Plan produced using PlanUp.