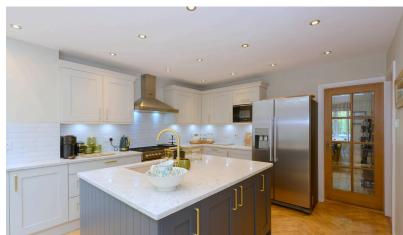

## **Property Description**

Discover the charm and elegance of this beautiful four bedroom semi detached home. This property offers, gas fired central heating, hall, sitting room and lounge, both with log burners, stylish modern kitchen diner, four bedrooms with en-suite to master room, bathroom/wc, ample parking, good sized garden to the front and rear. Property is within walking distance into historic Ironbridge and local amenities. Viewing is highly recommended.