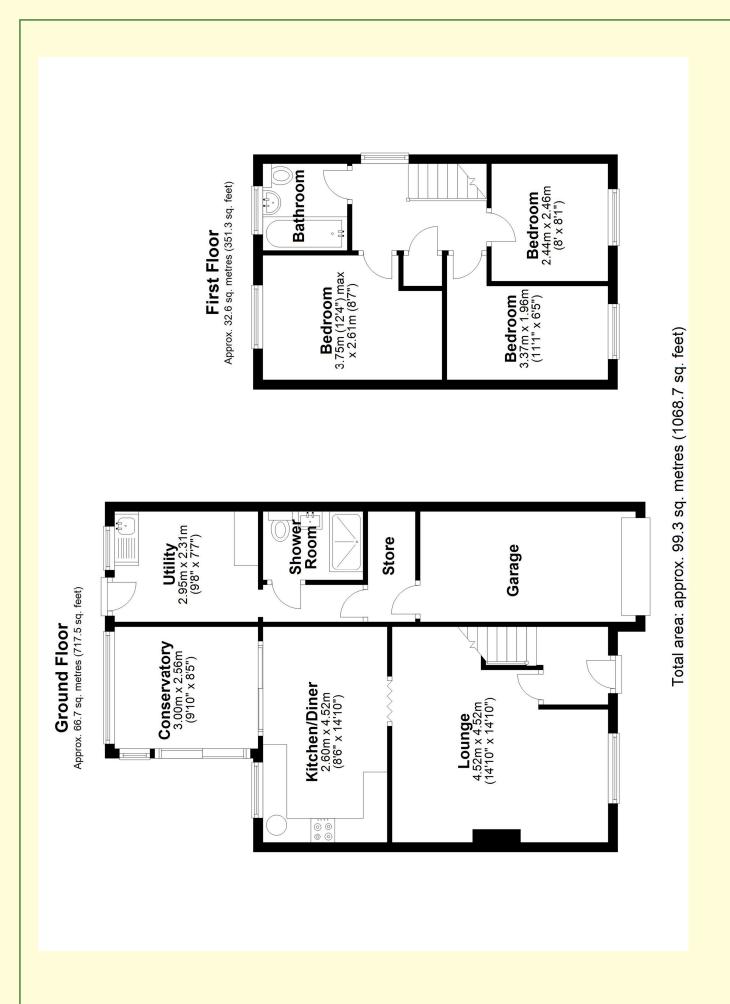

## 1 Madeley Wood View, Madeley Shropshire, TF7 5TF

A beautifully presented modern detached house occupying an excellent position at the end of a small cul de sac, air source central heating, UPVC double glazing, income generating solar panels, conservatory, three bedrooms, bathroom and shower room, garage, ample parking. Viewing highly recommended.