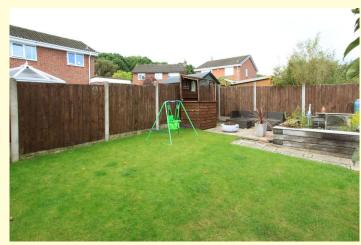

## 1 Madeley Wood View, Madeley Shropshire, TF7 5TF

A beautifully presented modern detached house occupying an excellent position at the end of a small cul de sac, air source central heating, UPVC double glazing, income generating solar panels, conservatory, three bedrooms, bathroom and shower room, garage, ample parking. Viewing highly recommended.