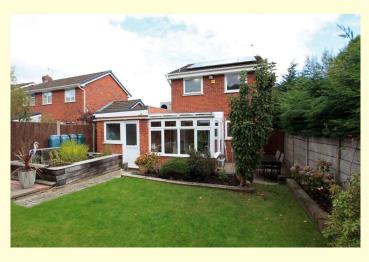

## 1 Madeley Wood View, Madeley Shropshire, TF7 5TF

A beautifully presented modern detached house occupying an excellent position at the end of a small cul de sac, air source central heating, UPVC double glazing, income generating solar panels, conservatory, three bedrooms, bathroom and shower room, garage, ample parking. Viewing highly recommended.

## 1 Madeley Wood View, Madeley, TF7 5TF

Madeley is situated just over a mile from the World heritage site of Ironbridge, where the first Iron Bridge was constructed in 1779. The bridge spans the River Severn across the gorge in this beautiful part of Shropshire, and attracts many visitors each year. It is worth noting that there has been a recent development project in Madeley, which now benefits from the addition of new shops including a large Tesco store, Aldi & Lidl supermarkets. There are two secondary schools including the Madeley Academy with specialist sports centre and several primary schools in Madeley which, along with the Madeley Academy were rated good in their recent OFSTED reports.